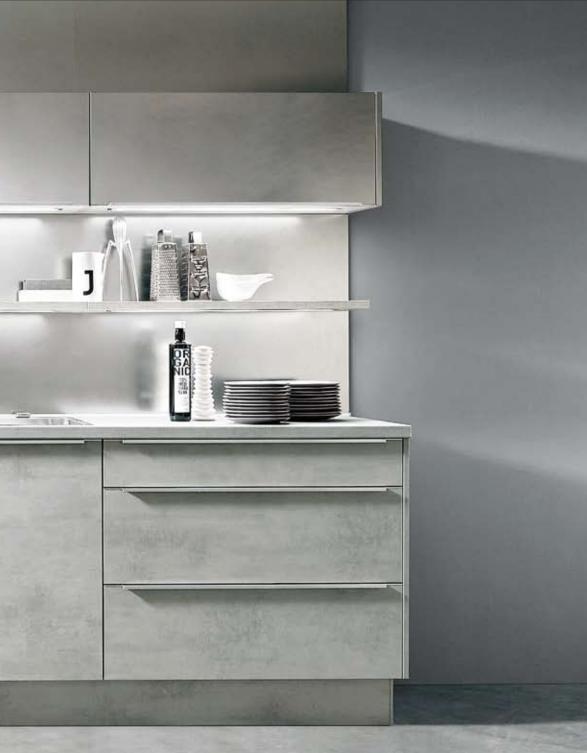

# Island solutions in inviting concrete look

Concrete has the reputation of being cold and uncomfortable – we beg to differ!

The White concrete reproduction décor in this design brings a subtle, warm colouring to the minimalistic, cool concrete look. It harmonises splendidly with the dry stone wall décor niche cladding and the restrained wooden flooring.