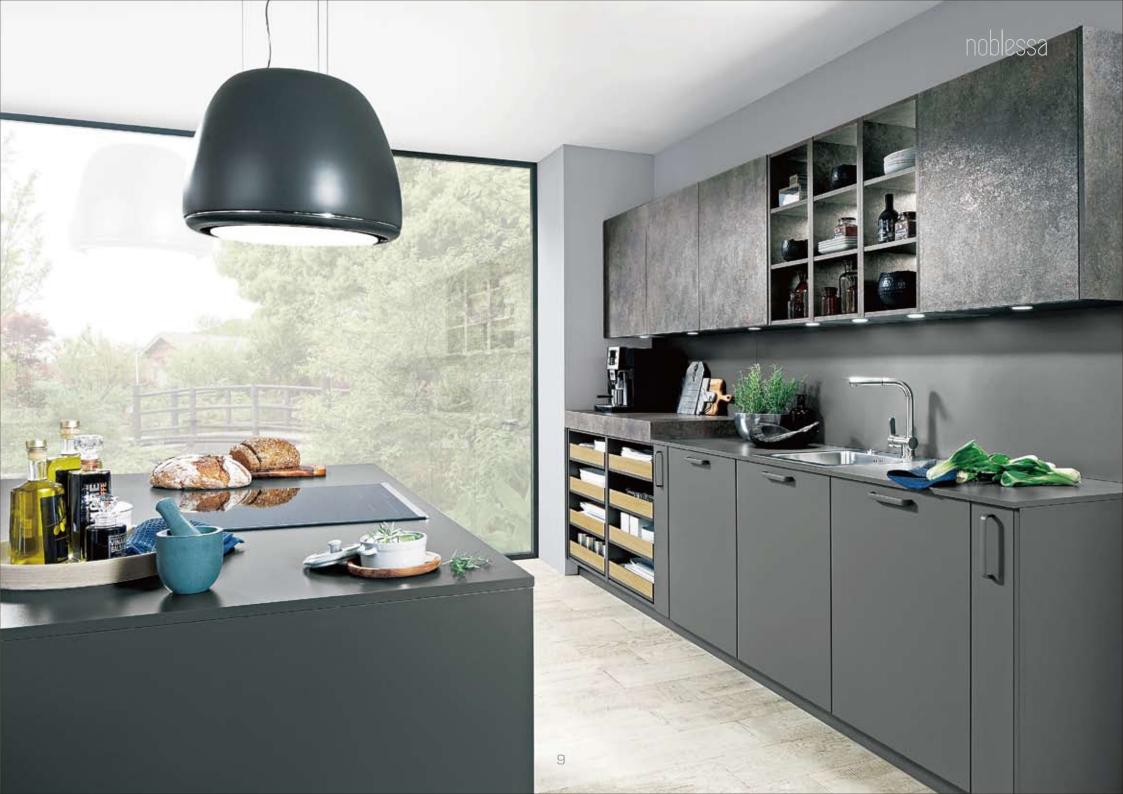

# Island solutions in inviting concrete look

Concrete has the reputation of being cold and uncomfortable – we beg to differ!

The White concrete reproduction décor in this design brings a subtle, warm colouring to the minimalistic, cool concrete look. It harmonises splendidly with the dry stone wall décor niche cladding and the restrained wooden flooring.