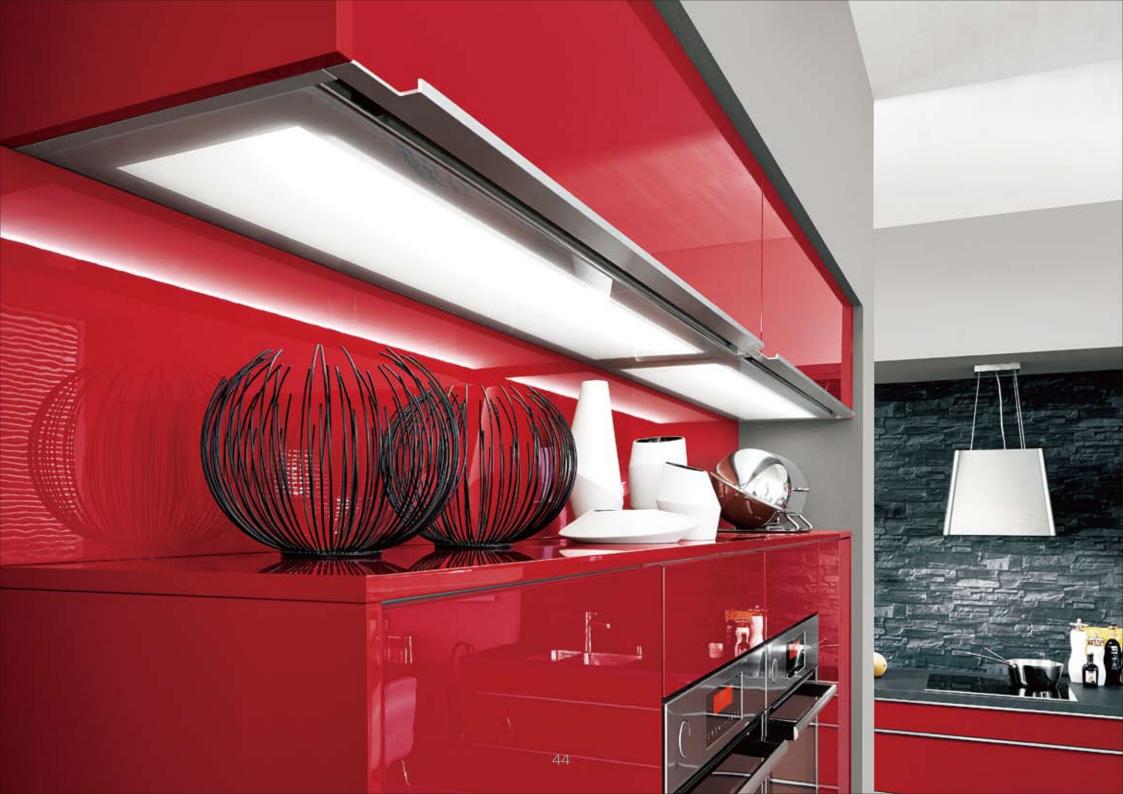

## See your kitchen in the right light!

The right lighting concept supports optimum working conditions and effectively showcases the new kitchen.

In addition to general room lighting, creating additional small island of light mainly near the seating areas in the kitchen makes for a homely and comfortable ambience.