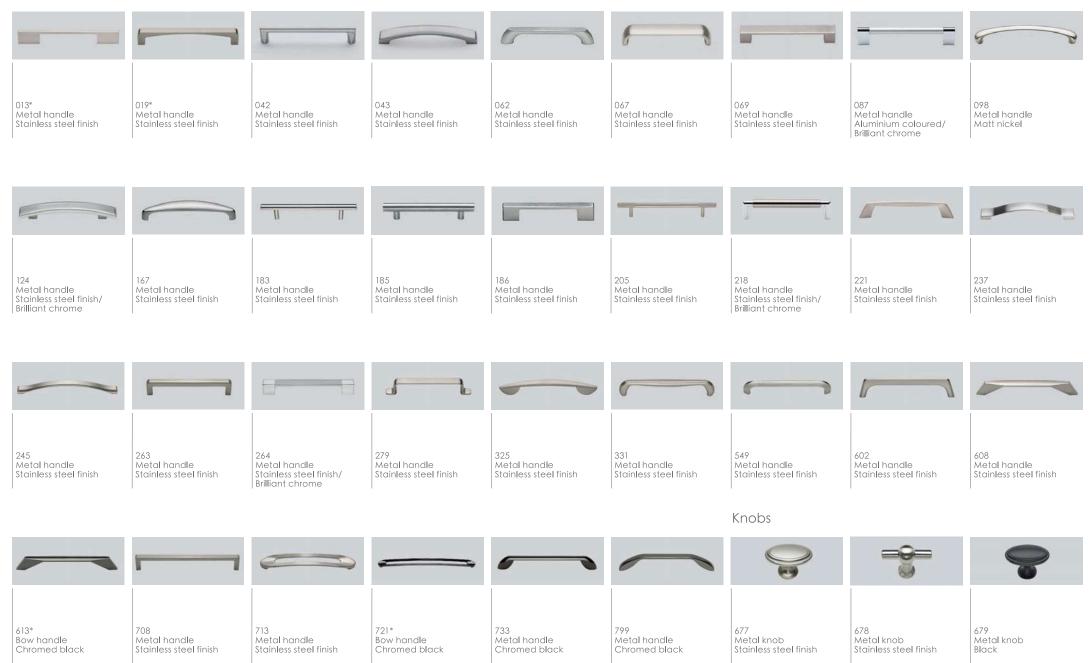

|                  |            |          |          |          |                               |               | and the second second |                                   |
|------------------|------------|----------|----------|----------|-------------------------------|---------------|-----------------------|-----------------------------------|
| 241 Maize Yellow | 246 Orange | 248 Fern | 254 Aqua | 257 Sage | 265 Rusty plates reproduction | 266 Caledonia | 267 Oriental          | 268 Havellend oak<br>reproduction |



METAL CONCEPT |



137 Scratched steel reproduction

All rights to technical alterations, delivery possibilities, errors and printing-related colour deviations are reserved. All furnishing examples are non-binding.

#### Handles, stainless steel-/nickel-coloured, chrome



### Handle selection

#### Handles with effect finishing

|  | ~~~~                                         | <u> </u>                                   |                                      | • <del>1 1</del> •                           |                                              | <b></b>                                      |                              |                                      |
|--|----------------------------------------------|--------------------------------------------|--------------------------------------|----------------------------------------------|----------------------------------------------|----------------------------------------------|------------------------------|--------------------------------------|
|  | 119<br>Metal handle<br>Antique silver col