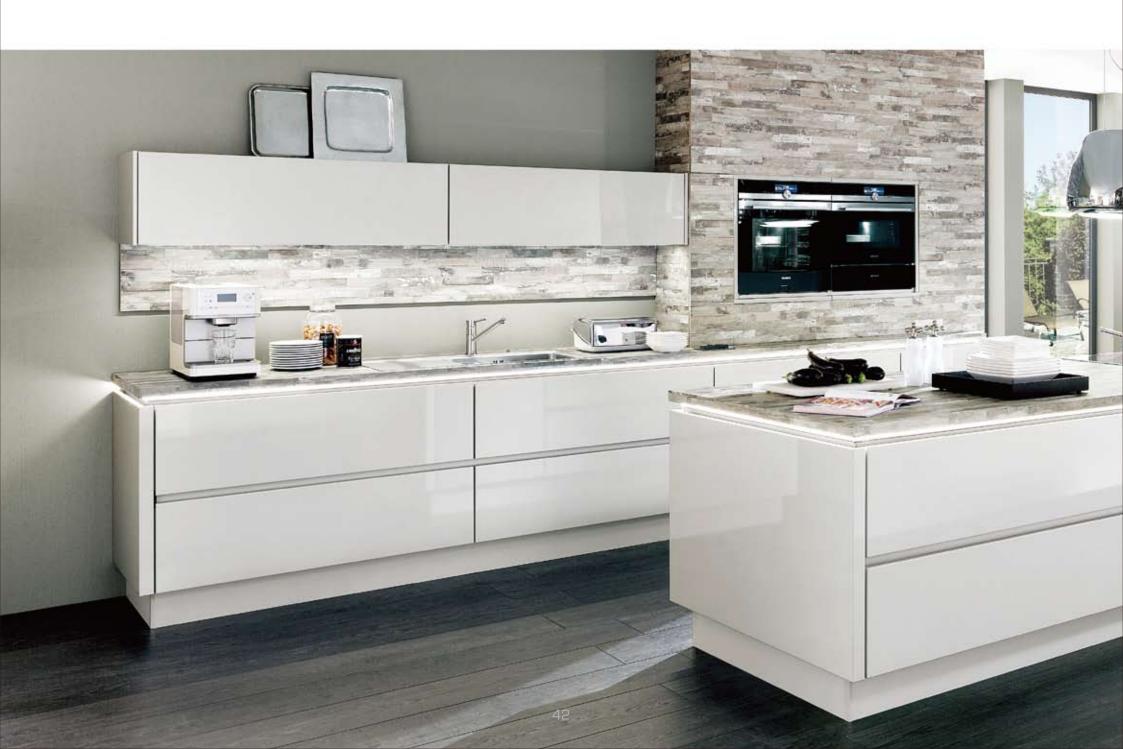

# Design and lifestyle – everything works together here!

The storage-packed kitchen and adjacent living area in this design suggestion merge into a seamless aesthetic entity in elegant Slate grey. Our Color Concept décor Rusty Plates reproduction creates exciting accents in the popular metallic look. Selective use of open shelf elements and tablar pull-outs relaxes the straight lines of this XL kitchen architecture.

Sliding doors allow a playful exchange between open and closed surfaces and skilfully create homely accents. Moreover, they are simply incredibly practical.