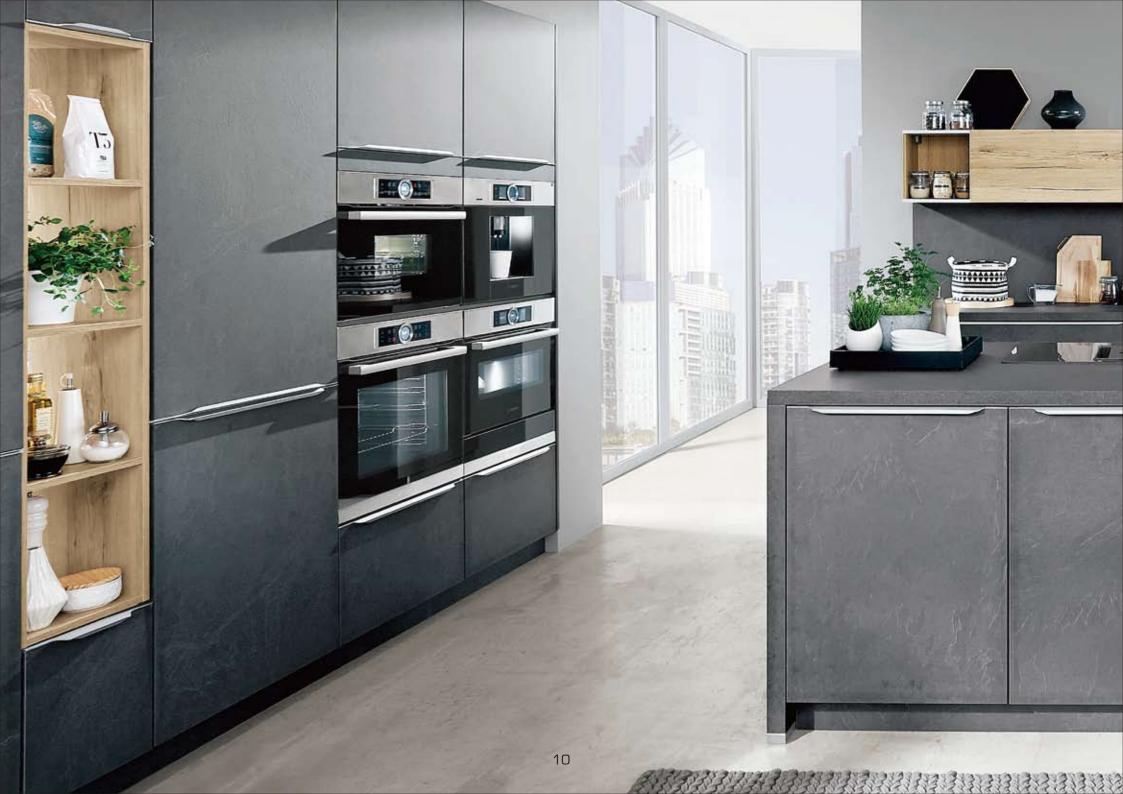

# Island solutions in inviting concrete look

Concrete has the reputation of being cold and uncomfortable – we beg to differ!

The White concrete reproduction décor in this design brings a subtle, warm colouring to the minimalistic, cool concrete look. It harmonises splendidly with the dry stone wall décor niche cladding and the restrained wooden flooring.