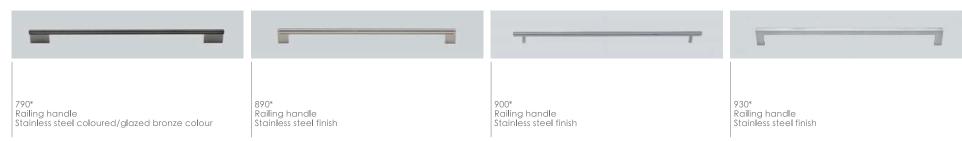

#### Bar handles

Railing handles

|            |                                   |                                                  | -                                                |
|------------|-----------------------------------|--------------------------------------------------|--------------------------------------------------|
| Bar handle | 840*<br>Bar handle<br>Matt chrome | 370*<br>Railing handle<br>Stainless steel finish | 650*<br>Railing handle<br>Stainless steel finish |

#### Railing handles

http://www.deraw.com.tw

總代理 德奧國際 http://www.deraw.com.tw