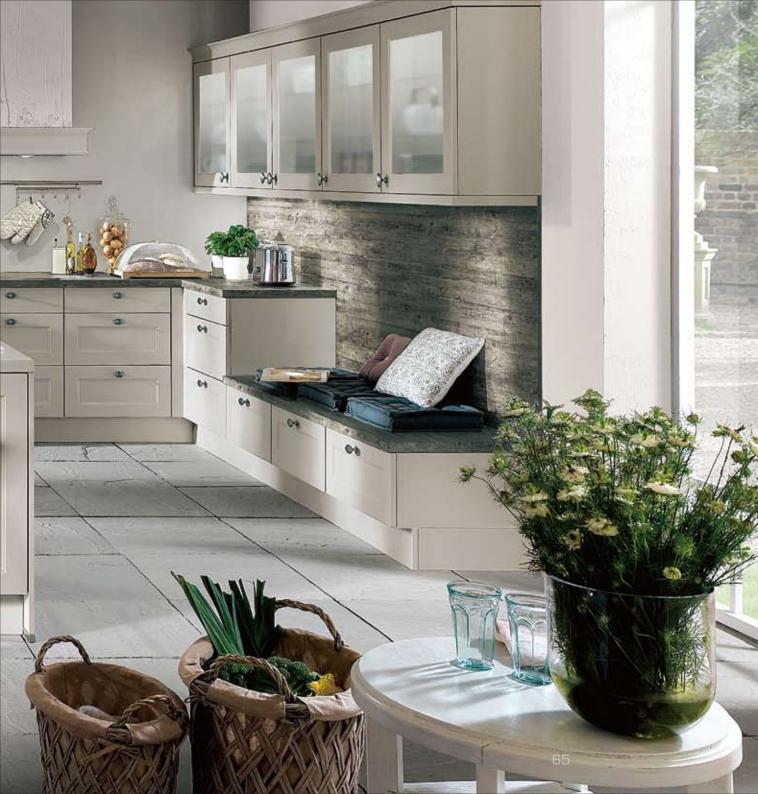

#### Cottage style kitchens à la carte

Out of fashion? Not at all! The modern cottage style kitchen s more popular than ever!

Classic design and traditional shapes meet innovative kitchen technology and the highest degree of comfort and ergonomics. Countless carefully chosen details such as framed glass doors, wickerwork baskets and pilasters give bur cottage style kitchens a cosy flair and turn your kitchen nto the comfy heart of your home.

#### Modern classic look

Straight-lined framed doors are genuine crossover artists between contemporary and classic shapes and thus offer a wide playing field for totally individualised creations. Framed doors in wood décors lend kitchens a contemporary, natural look. Light and dark contrasts emphasise the more classic design approaches. Light earth tones – such as our Savannah – are particularly suited to cosy compositions in classic style.

### With a love for detail

The incomparable material aesthetic of genuine lacquer is certainly something special. The high quality workmanship of these refined framed doors lends our cottage style kitchen a timeless quality that retains its value.