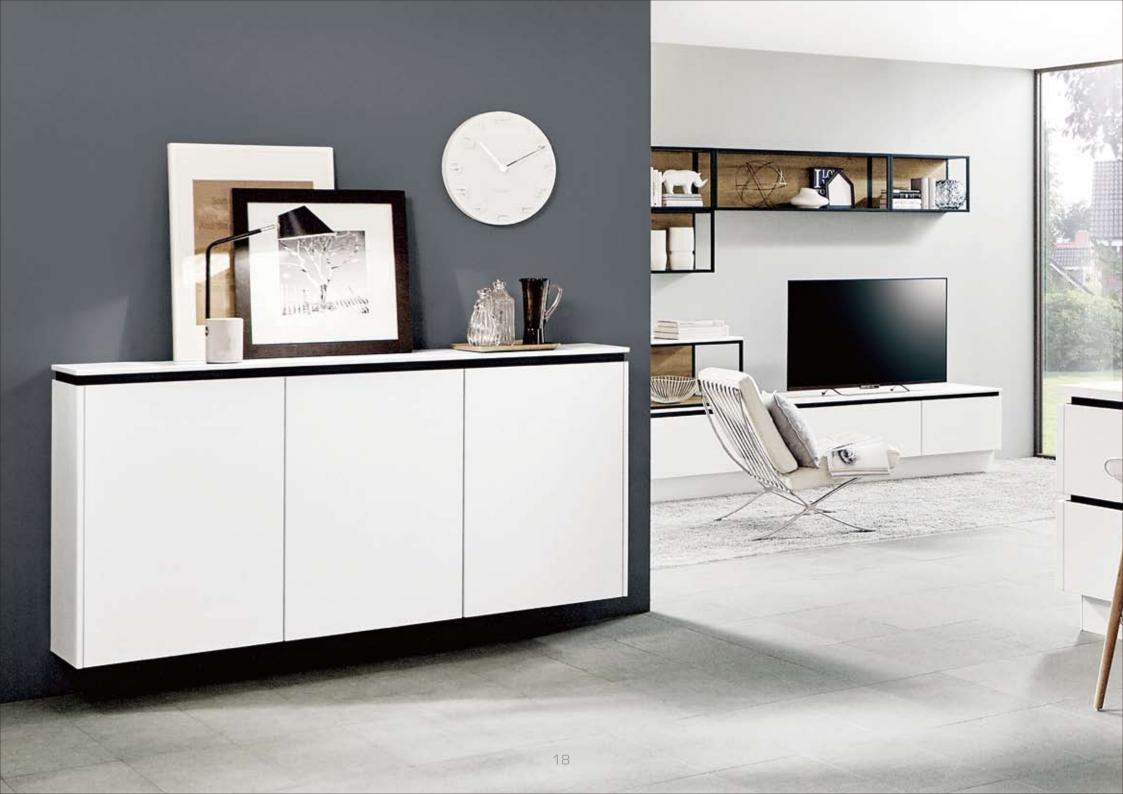

#### Favourite colour White

White continues to count among the most popular furnishing colours, because White is timelessly beautiful and it just feels good. White is unobtrusive, it makes rooms look and feel larger, and it outlasts the whims of fashionable trends. In addition, White is incredibly versatile and changeable. White can hold its own against coloured accents and vibrant contrasts as well as with cool metals and natural wood tones, making it the perfect choice for both small and large dream interiors.