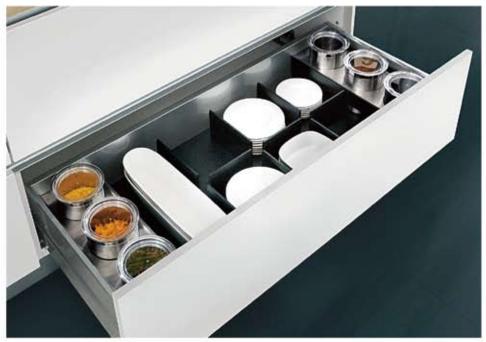

### The kitchen storage wonder!

What is the best way to organise my base units, how many cutlery trays do I need, which waste separation system should I choose, what is more practical here – a larder unit or a pantry unit with internal pull-outs?

You will find plenty of suggestions and ideas for outstanding kitchen organisation on the following pages.