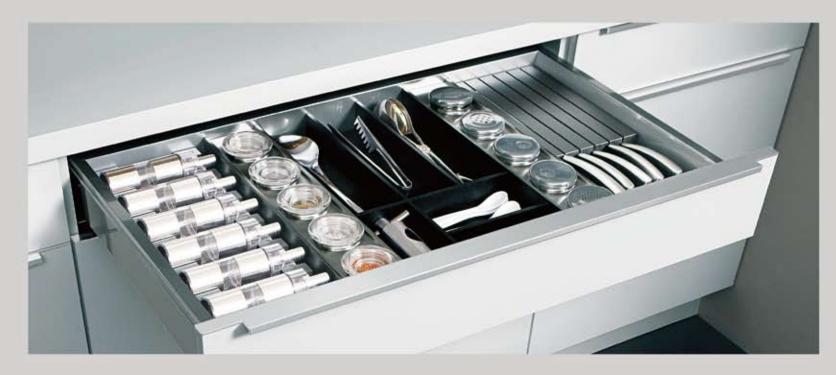

### The kitchen storage wonder!

What is the best way to organise my base units, how many cutlery trays do I need, which waste separation system should I choose, what is more practical here – a larder unit or a pantry unit with internal pull-outs?

You will find plenty of suggestions and ideas for outstanding kitchen organisation on the following pages.