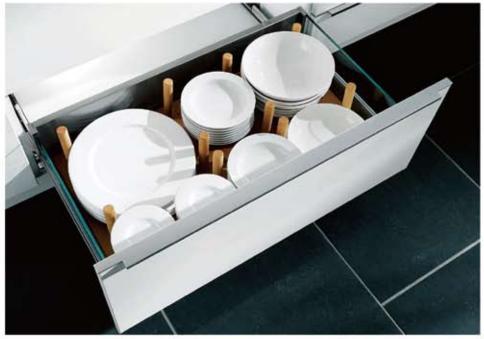

### The kitchen storage wonder!

What is the best way to organise my base units, how many cutlery trays do I need, which waste separation system should I choose, what is more practical here – a larder unit or a pantry unit with internal pull-outs?

You will find plenty of suggestions and ideas for outstanding kitchen organisation on the following pages.