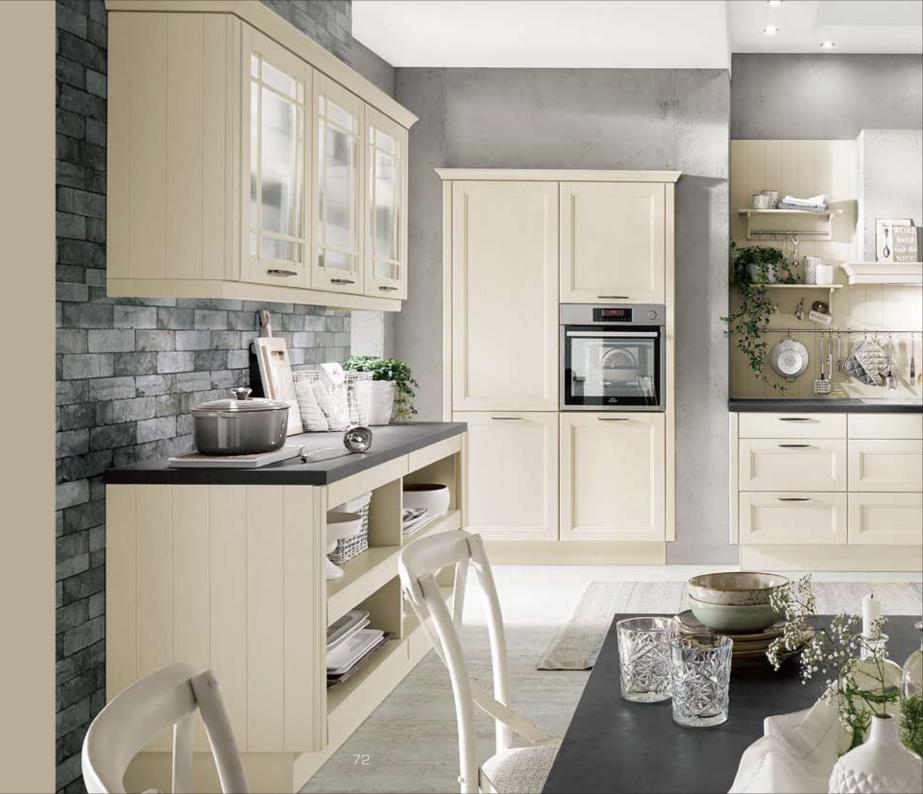

#### Cottage style kitchens à la carte

Out of fashion? Not at all! The modern cottage style kitchen s more popular than ever!

Classic design and traditional shapes meet innovative kitchen technology and the highest degree of comfort and ergonomics. Countless carefully chosen details such as framed glass doors, wickerwork baskets and pilasters give bur cottage style kitchens a cosy flair and turn your kitchen nto the comfy heart of your home.

### With a love for detail

The incomparable material aesthetic of genuine lacquer is certainly something special. The high quality workmanship of these refined framed doors lends our cottage style kitchen a timeless quality that retains its value.