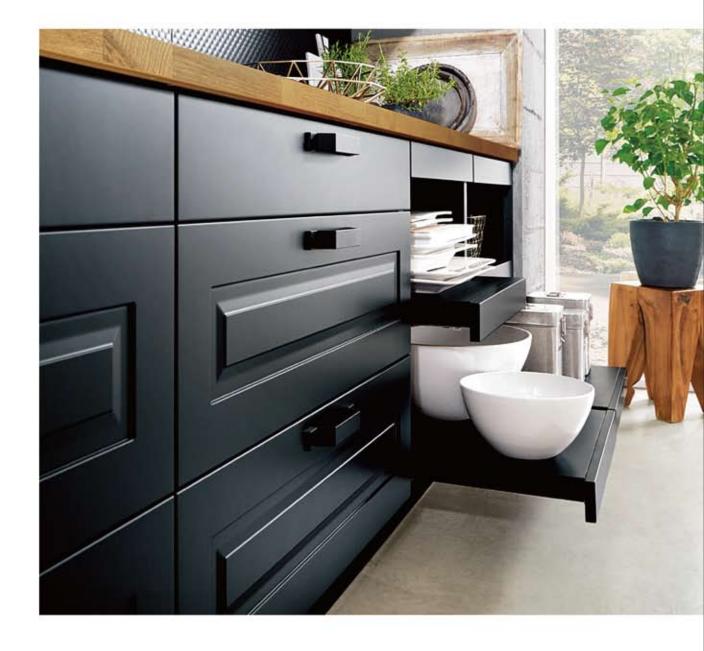

# Design and lifestyle – everything works together here!

The storage-packed kitchen and adjacent living area in this design suggestion merge into a seamless aesthetic entity in elegant Slate grey. Our Color Concept décor Rusty Plates reproduction creates exciting accents in the popular metallic look. Selective use of open shelf elements and tablar pull-outs relaxes the straight lines of this XL kitchen architecture.

Sliding doors allow a playful exchange between open and closed surfaces and skilfully create homely accents. Moreover, they are simply incredibly practical.