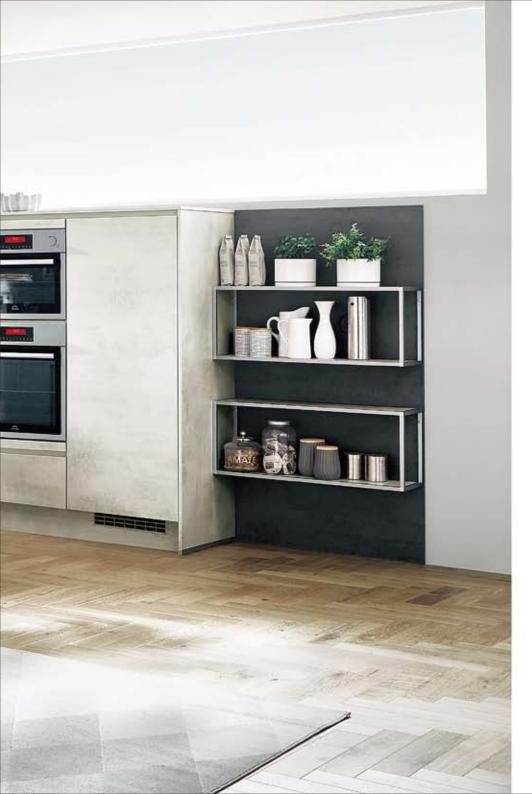

# Island solutions in inviting concrete look

Concrete has the reputation of being cold and uncomfortable – we beg to differ!

The White concrete reproduction décor in this design brings a subtle, warm colouring to the minimalistic, cool concrete look. It harmonises splendidly with the dry stone wall décor niche cladding and the restrained wooden flooring.