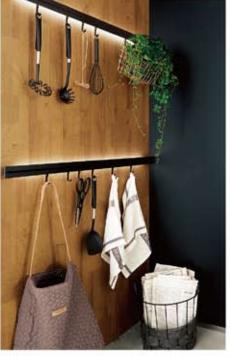

#### A modern composition!

The baguette unit with a footprintof just 30 cm has a fixed metal storage shelf, a linen baguette bagand room for 4 bottles.

The lighted railing system is apractical as well as beautiful accessory and generates a uniformambient light.