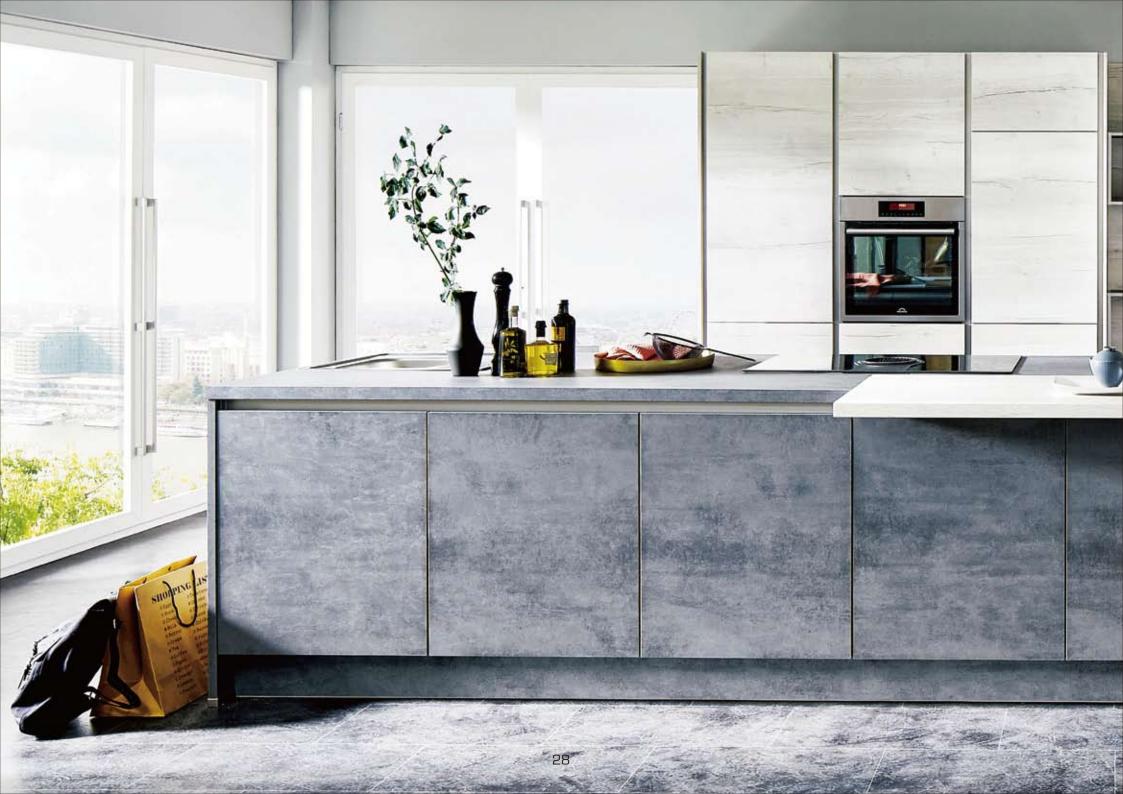

# Island solutions in inviting concrete look

Concrete has the reputation of being cold and uncomfortable – we beg to differ!

The White concrete reproduction décor in this design brings a subtle, warm colouring to the minimalistic, cool concrete look. It harmonises splendidly with the dry stone wall décor niche cladding and the restrained wooden flooring.