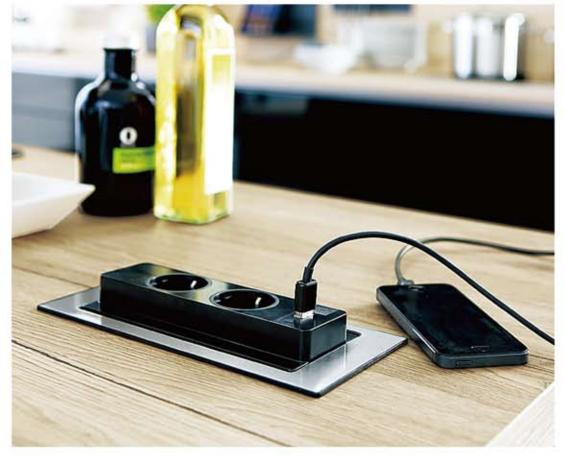

The EVOline socket Square 80 is equipped with an USB charger. The sliding cover is designed as an inductive charging station for wireless charging of suitable smartphones.

The double socket Toki is equipped with a USB charger for charging smartphones and tablets. The integrated speaker enables audio playback via Bluetooth.