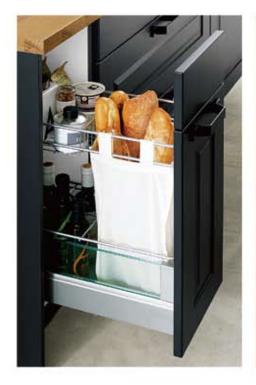

#### A modern composition!

The baguette unit with a footprintof just 30 cm has a fixed metal storage shelf, a linen baguette bagand room for 4 bottles.

The lighted railing system is apractical as well as beautiful accessory and generates a uniformambient light.