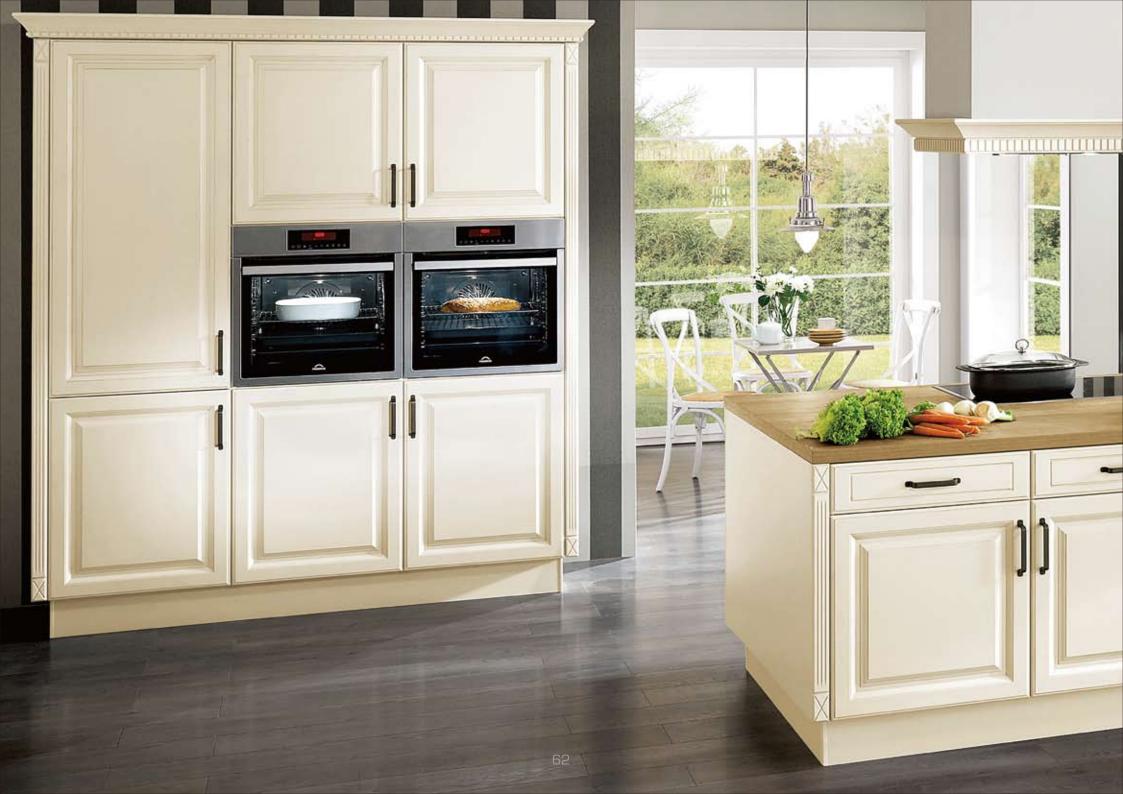

#### Cottage style kitchens à la carte

Out of fashion? Not at all! The modern cottage style kitchen s more popular than ever!

Classic design and traditional shapes meet innovative kitchen technology and the highest degree of comfort and ergonomics. Countless carefully chosen details such as framed glass doors, wickerwork baskets and pilasters give bur cottage style kitchens a cosy flair and turn your kitchen nto the comfy heart of your home.

#### Modern classic look

Straight-lined framed doors are genuine crossover artists between contemporary and classic shapes and thus offer a wide playing field for totally individualised creations. Framed doors in wood décors lend kitchens a contemporary, natural look. Light and dark contrasts emphasise the more classic design approaches. Light earth tones – such as our Savannah – are particularly suited to cosy compositions in classic style.

### With a love for detail

The incomparable material aesthetic of genuine lacquer is certainly something special. The high quality workmanship of these refined framed doors lends our cottage style kitchen a timeless quality that retains its value.