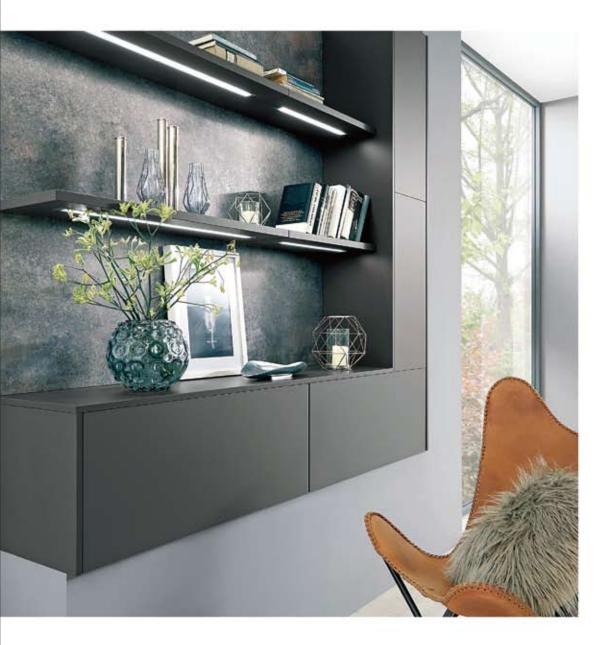

# Design and lifestyle – everything works together here!

The storage-packed kitchen and adjacent living area in this design suggestion merge into a seamless aesthetic entity in elegant Slate grey. Our Color Concept décor Rusty Plates reproduction creates exciting accents in the popular metallic look. Selective use of open shelf elements and tablar pull-outs relaxes the straight lines of this XL kitchen architecture.

Sliding doors allow a playful exchange between open and closed surfaces and skilfully create homely accents. Moreover, they are simply incredibly practical.