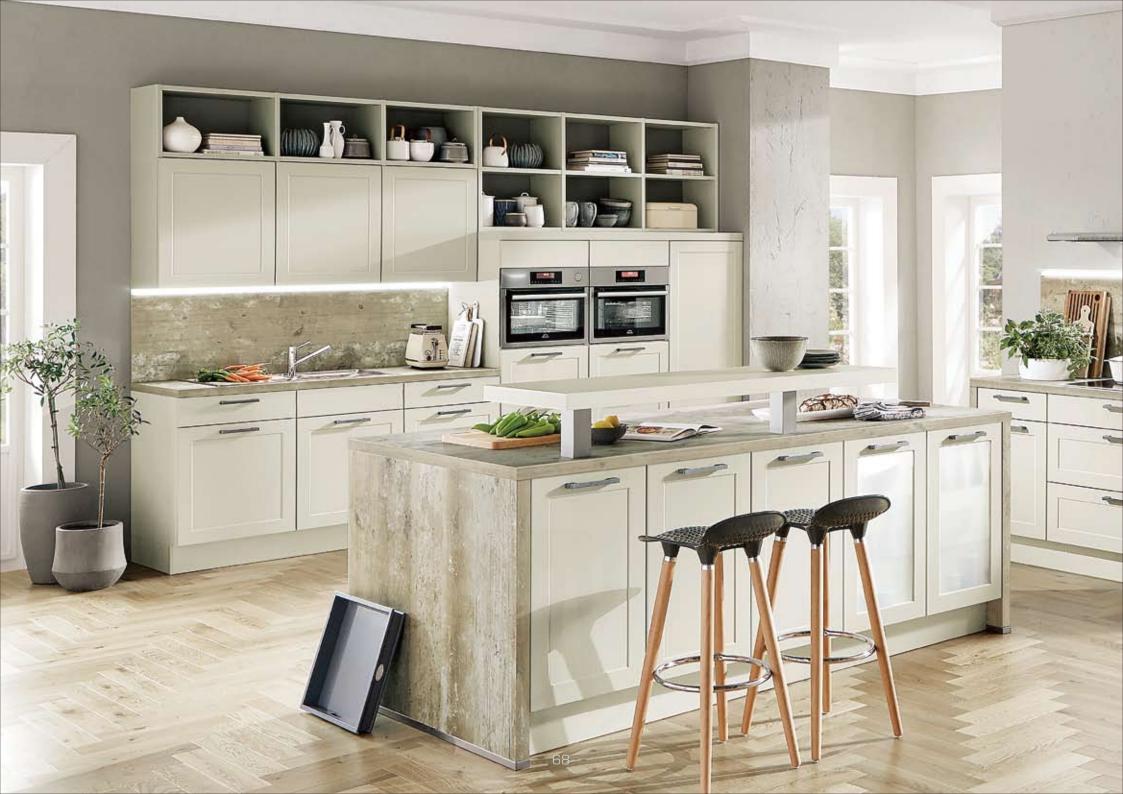

Ceramic look in XL size

Colours from nature and natural-look wood finishes are simply a perfect solution when it comes to making your kitchen inviting. With an extensive collection of wood décors – which are second only to nature in their appearance and texture – you are sure to find your natural-looking favourite.

#### Ceramic look in XL size

Short distances, smart work sequences and cleverly structured storage space are the most important aspects of kitchen planning. Kitchens with a U-shape are often a good solution, especially for small floor plans.