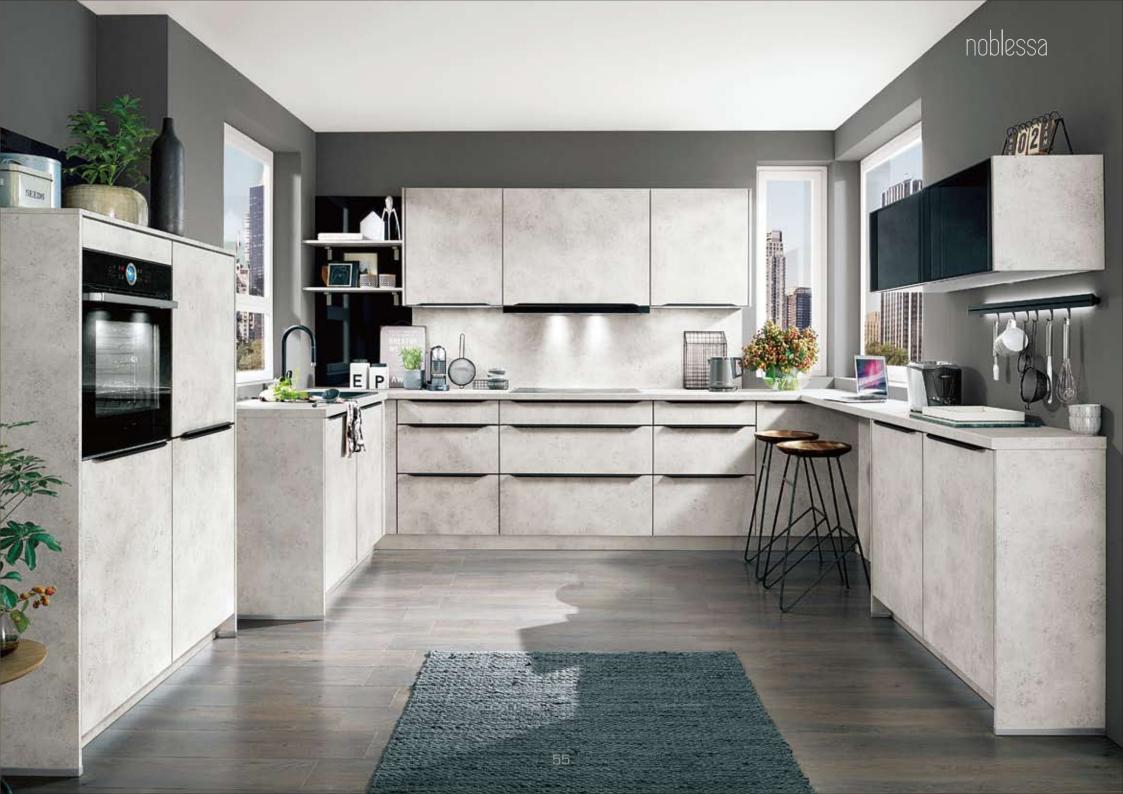

# Island solutions in inviting concrete look

Concrete has the reputation of being cold and uncomfortable – we beg to differ!

The White concrete reproduction décor in this design brings a subtle, warm colouring to the minimalistic, cool concrete look. It harmonises splendidly with the dry stone wall décor niche cladding and the restrained wooden flooring.

#### Ceramic look in XL size

Short distances, smart work sequences and cleverly structured storage space are the most important aspects of kitchen planning. Kitchens with a U-shape are often a good solution, especially for small floor plans.