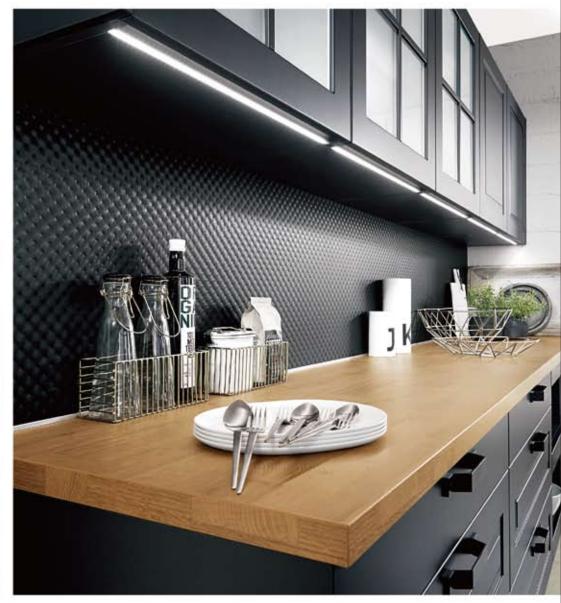

## See your kitchen in the right light!

The right lighting concept supports optimum working conditions and effectively showcases the new kitchen.

In addition to general room lighting, creating additional small island of light mainly near the seating areas in the kitchen makes for a homely and comfortable ambience.

The EVOline socket Square 80 is equipped with an USB charger. The sliding cover is designed as an inductive charging station for wireless charging of suitable smartphones.

The double socket Toki is equipped with a USB charger for charging smartphones and tablets. The integrated speaker enables audio playback via Bluetooth.