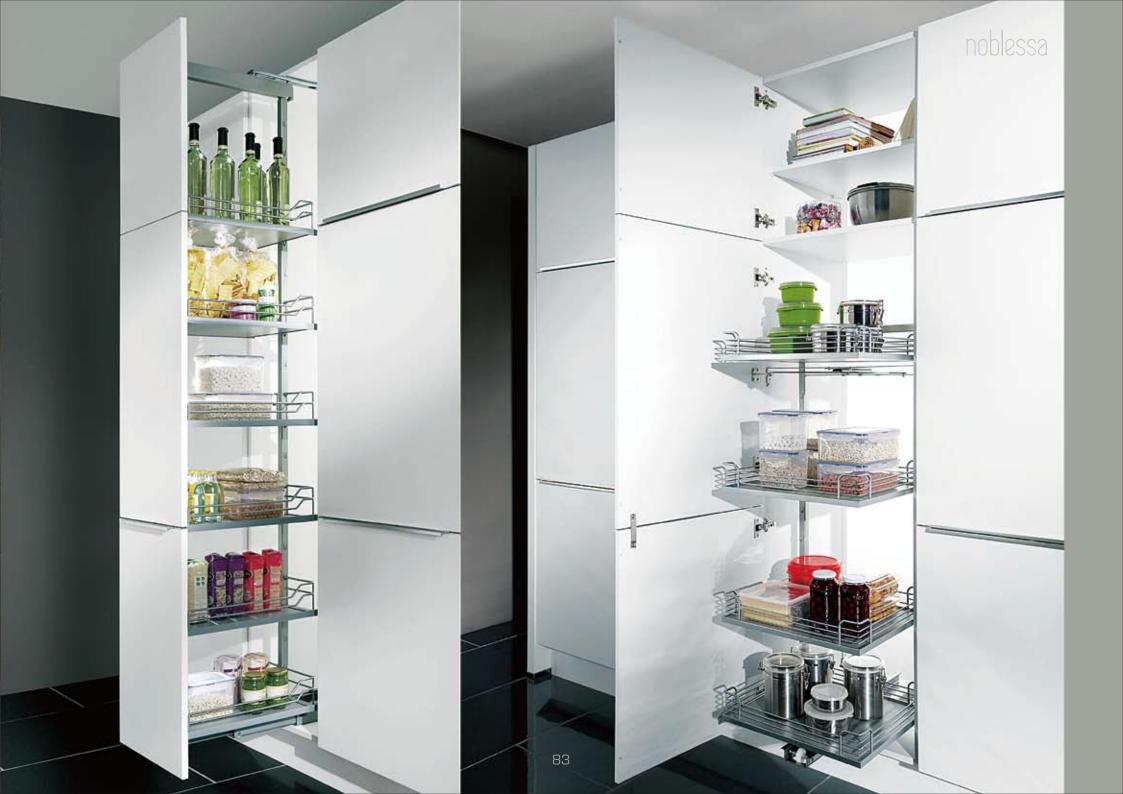

### The kitchen storage wonder!

What is the best way to organise my base units, how many cutlery trays do I need, which waste separation system should I choose, what is more practical here – a larder unit or a pantry unit with internal pull-outs?

You will find plenty of suggestions and ideas for outstanding kitchen organisation on the following pages.

## Made to measure storage!

Tall units are real storage wizards – they provide space for a wide variety of storage forms thanks to special interior divisions. Our tall units are available in three different unit heights as well as a highboard.

They can come equipped with convenient, durable and sturdy mechanisms.