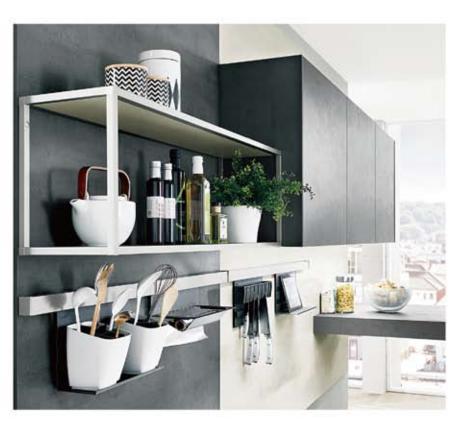

#### Ingenious design!

The Smartcube shelf unit system opens up fascinating design possibilities in contemporary style. With Smartcube, kitchens take on a more open and inviting design. They can also be used to beautifully stage adjacent living areas.

Smartcube shelf units are available as wall and base unit solutions, as well as special island solutions. The aluminium frame comes in your choice of Black or Stainless steel finish. For shelves and the optional back panel choose your favourites from among all the carcase and COLOR CONCEPT colours.