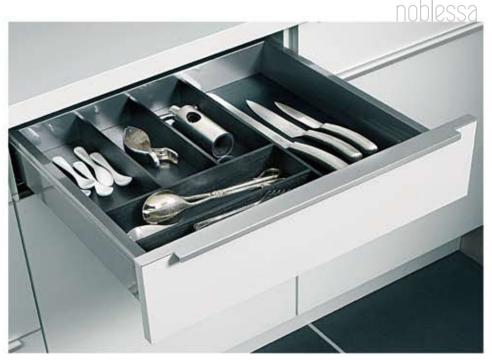

### The kitchen storage wonder!

What is the best way to organise my base units, how many cutlery trays do I need, which waste separation system should I choose, what is more practical here – a larder unit or a pantry unit with internal pull-outs?

You will find plenty of suggestions and ideas for outstanding kitchen organisation on the following pages.