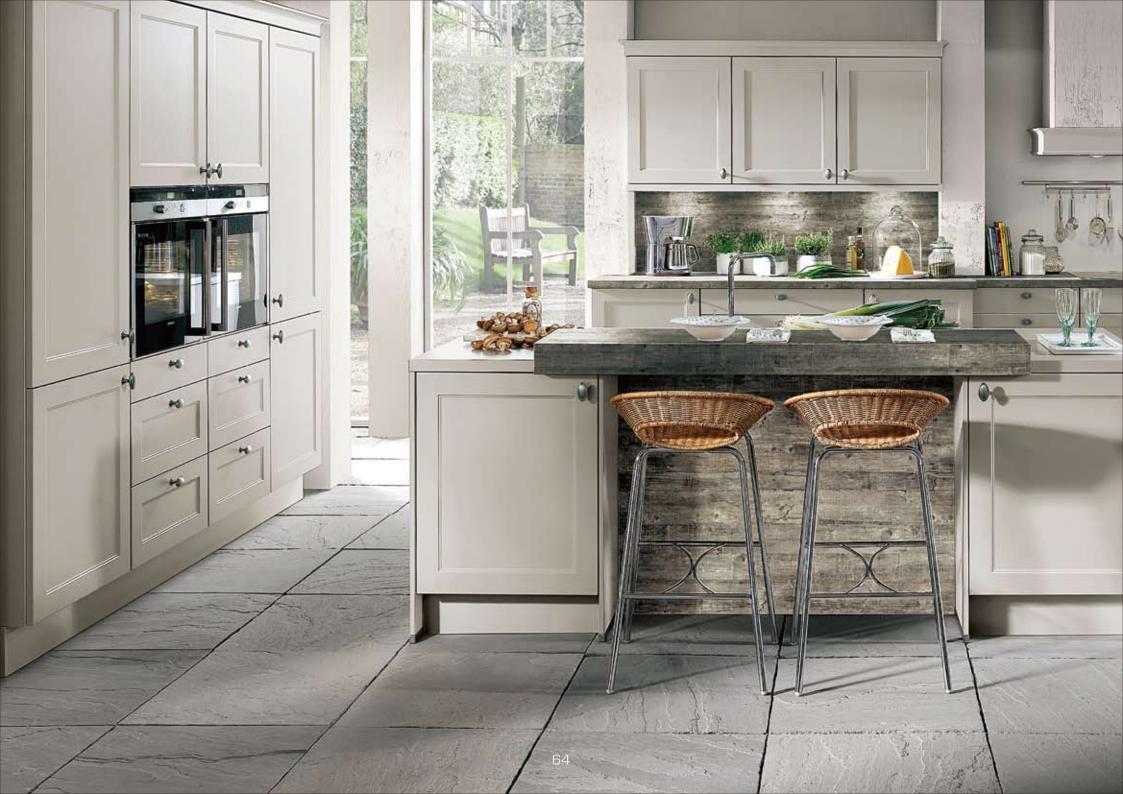

#### Cottage style kitchens à la carte

Out of fashion? Not at all! The modern cottage style kitchen s more popular than ever!

Classic design and traditional shapes meet innovative kitchen technology and the highest degree of comfort and ergonomics. Countless carefully chosen details such as framed glass doors, wickerwork baskets and pilasters give bur cottage style kitchens a cosy flair and turn your kitchen nto the comfy heart of your home.

#### Modern classic look

Straight-lined framed doors are genuine crossover artists between contemporary and classic shapes and thus offer a wide playing field for totally individualised creations. Framed doors in wood décors lend kitchens a contemporary, natural look. Light and dark contrasts emphasise the more classic design approaches. Light earth tones – such as our Savannah – are particularly suited to cosy compositions in classic style.

### With a love for detail

The incomparable material aesthetic of genuine lacquer is certainly something special. The high quality workmanship of these refined framed doors lends our cottage style kitchen a timeless quality that retains its value.