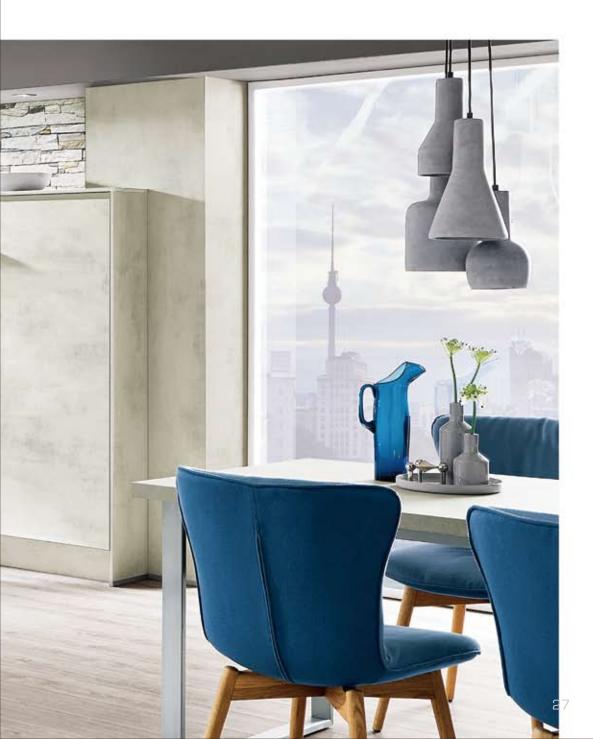

# Design and lifestyle – everything works together here!

The storage-packed kitchen and adjacent living area in this design suggestion merge into a seamless aesthetic entity in elegant Slate grey. Our Color Concept décor Rusty Plates reproduction creates exciting accents in the popular metallic look. Selective use of open shelf elements and tablar pull-outs relaxes the straight lines of this XL kitchen architecture.

Sliding doors allow a playful exchange between open and closed surfaces and skilfully create homely accents. Moreover, they are simply incredibly practical.