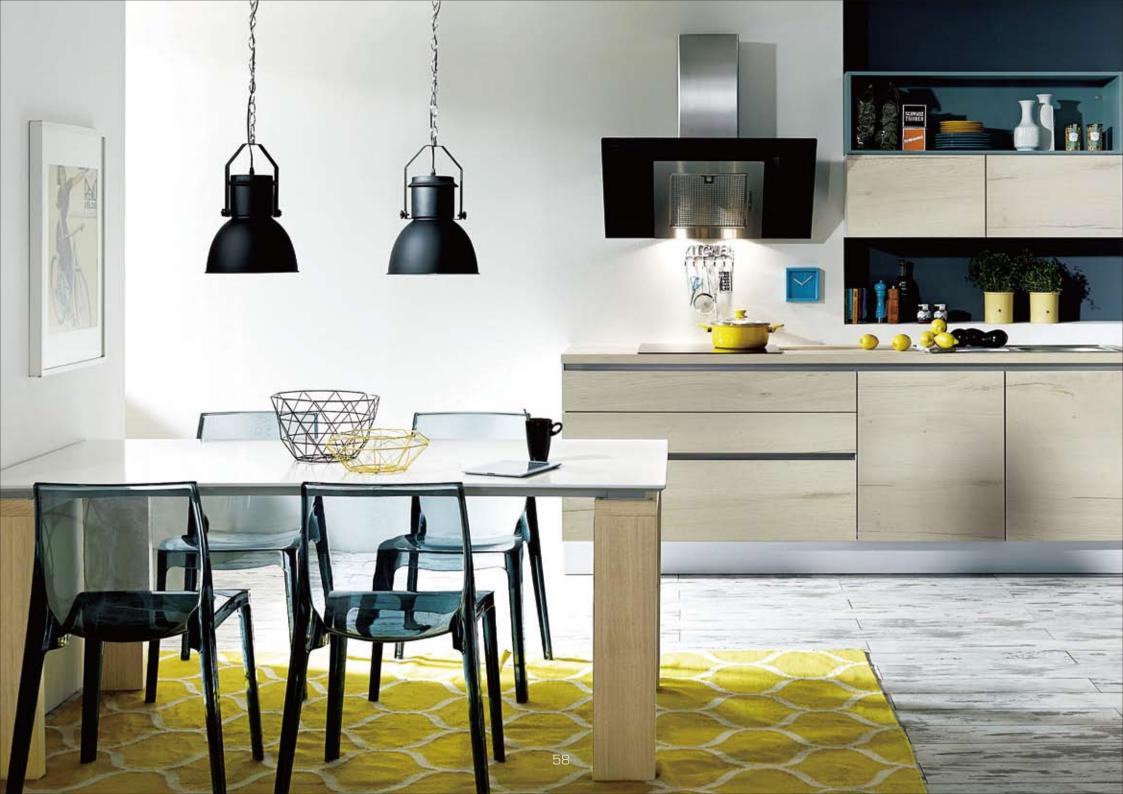

# Design and lifestyle – everything works together here!

The storage-packed kitchen and adjacent living area in this design suggestion merge into a seamless aesthetic entity in elegant Slate grey. Our Color Concept décor Rusty Plates reproduction creates exciting accents in the popular metallic look. Selective use of open shelf elements and tablar pull-outs relaxes the straight lines of this XL kitchen architecture.

Sliding doors allow a playful exchange between open and closed surfaces and skilfully create homely accents. Moreover, they are simply incredibly practical.