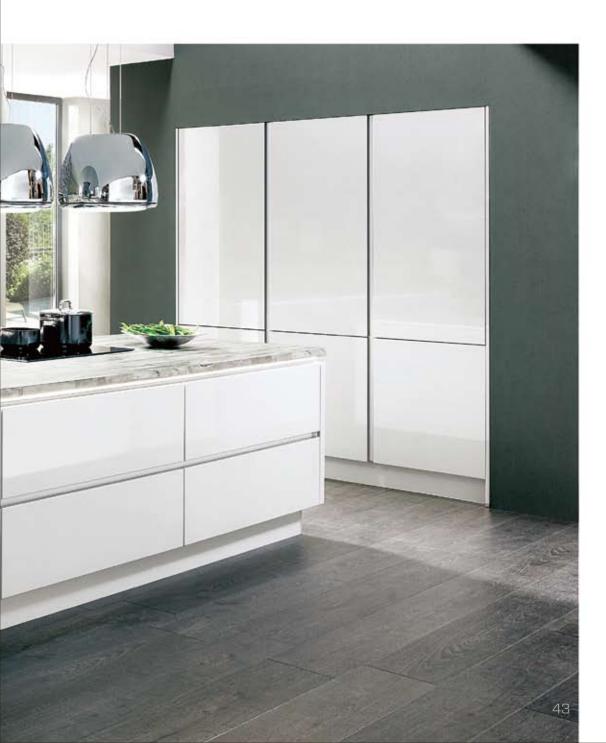

#### Favourite colour White

White continues to count among the most popular furnishing colours, because White is timelessly beautiful and it just feels good. White is unobtrusive, it makes rooms look and feel larger, and it outlasts the whims of fashionable trends. In addition, White is incredibly versatile and changeable. White can hold its own against coloured accents and vibrant contrasts as well as with cool metals and natural wood tones, making it the perfect choice for both small and large dream interiors.