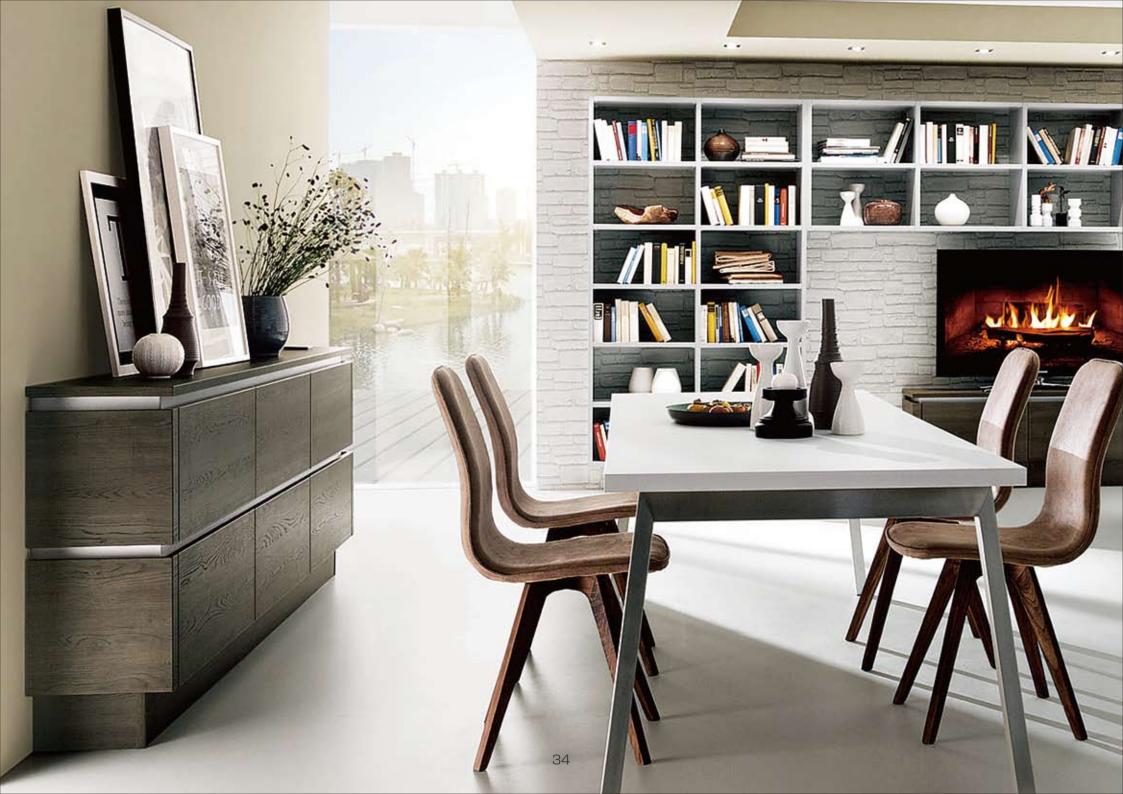

# Design and lifestyle – everything works together here!

The storage-packed kitchen and adjacent living area in this design suggestion merge into a seamless aesthetic entity in elegant Slate grey. Our Color Concept décor Rusty Plates reproduction creates exciting accents in the popular metallic look. Selective use of open shelf elements and tablar pull-outs relaxes the straight lines of this XL kitchen architecture.

Sliding doors allow a playful exchange between open and closed surfaces and skilfully create homely accents. Moreover, they are simply incredibly practical.