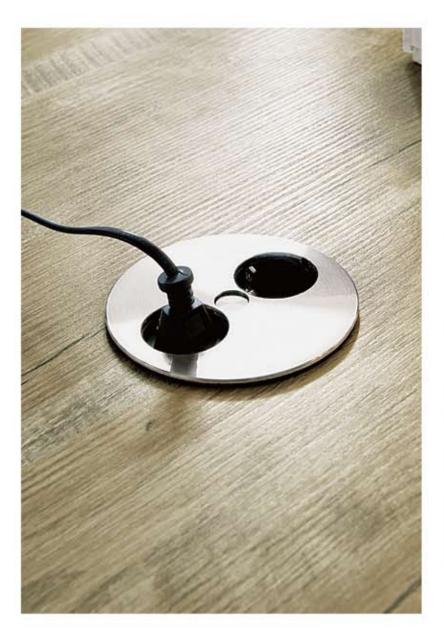

## See your kitchen in the right light!

The right lighting concept supports optimum working conditions and effectively showcases the new kitchen.

In addition to general room lighting, creating additional small island of light mainly near the seating areas in the kitchen makes for a homely and comfortable ambience.