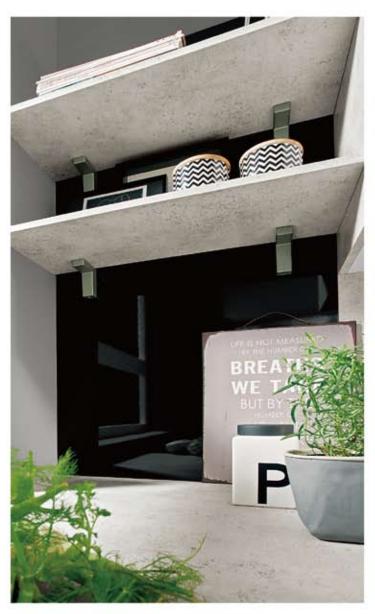

# Island solutions in inviting concrete look

Concrete has the reputation of being cold and uncomfortable – we beg to differ!

The White concrete reproduction décor in this design brings a subtle, warm colouring to the minimalistic, cool concrete look. It harmonises splendidly with the dry stone wall décor niche cladding and the restrained wooden flooring.