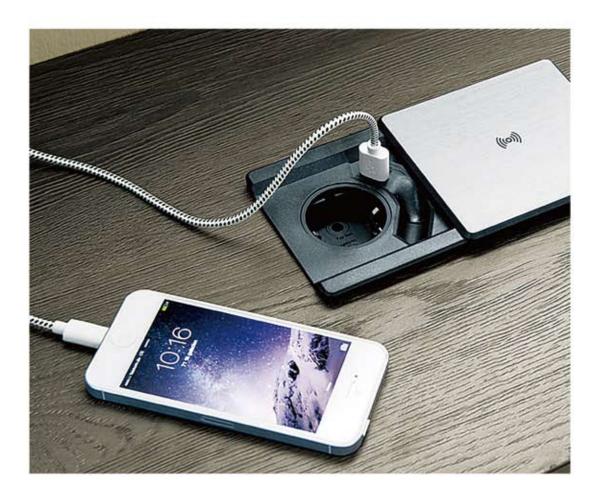

The EVOline socket Square 80 is equipped with an USB charger. The sliding cover is designed as an inductive charging station for wireless charging of suitable smartphones.

The double socket Toki is equipped with a USB charger for charging smartphones and tablets. The integrated speaker enables audio playback via Bluetooth.