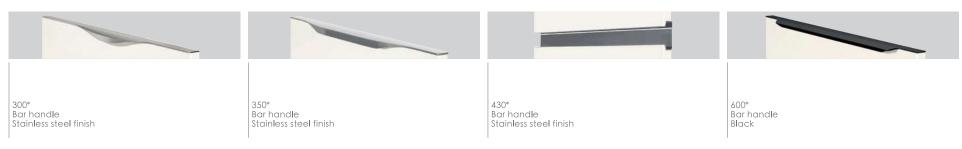

#### Bar handles

#### Bar handles

Railing handles

|            |                                   |                                                  | -                                                |
|------------|-----------------------------------|--------------------------------------------------|--------------------------------------------------|
| Bar handle | 840*<br>Bar handle<br>Matt chrome | 370*<br>Railing handle<br>Stainless steel finish | 650*<br>Railing handle<br>Stainless steel finish |