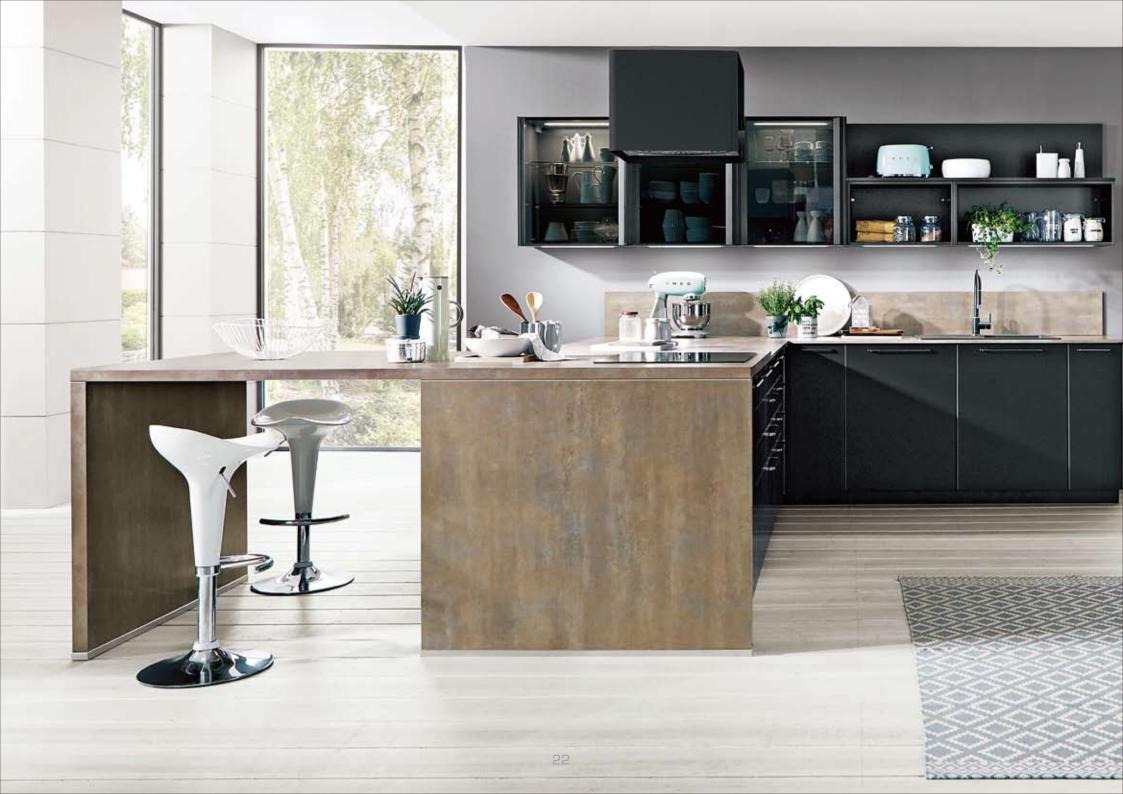

# Island solutions in inviting concrete look

Concrete has the reputation of being cold and uncomfortable – we beg to differ!

The White concrete reproduction décor in this design brings a subtle, warm colouring to the minimalistic, cool concrete look. It harmonises splendidly with the dry stone wall décor niche cladding and the restrained wooden flooring.