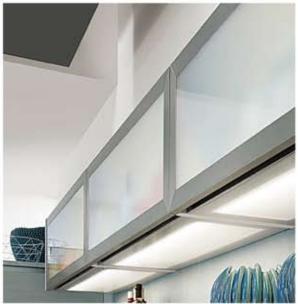

#### Ingenious design!

The Smartcube shelf unit system opens up fascinating design possibilities in contemporary style. With Smartcube, kitchens take on a more open and inviting design. They can also be used to beautifully stage adjacent living areas.

Smartcube shelf units are available as wall and base unit solutions, as well as special island solutions. The aluminium frame comes in your choice of Black or Stainless steel finish. For shelves and the optional back panel choose your favourites from among all the carcase and COLOR CONCEPT colours.