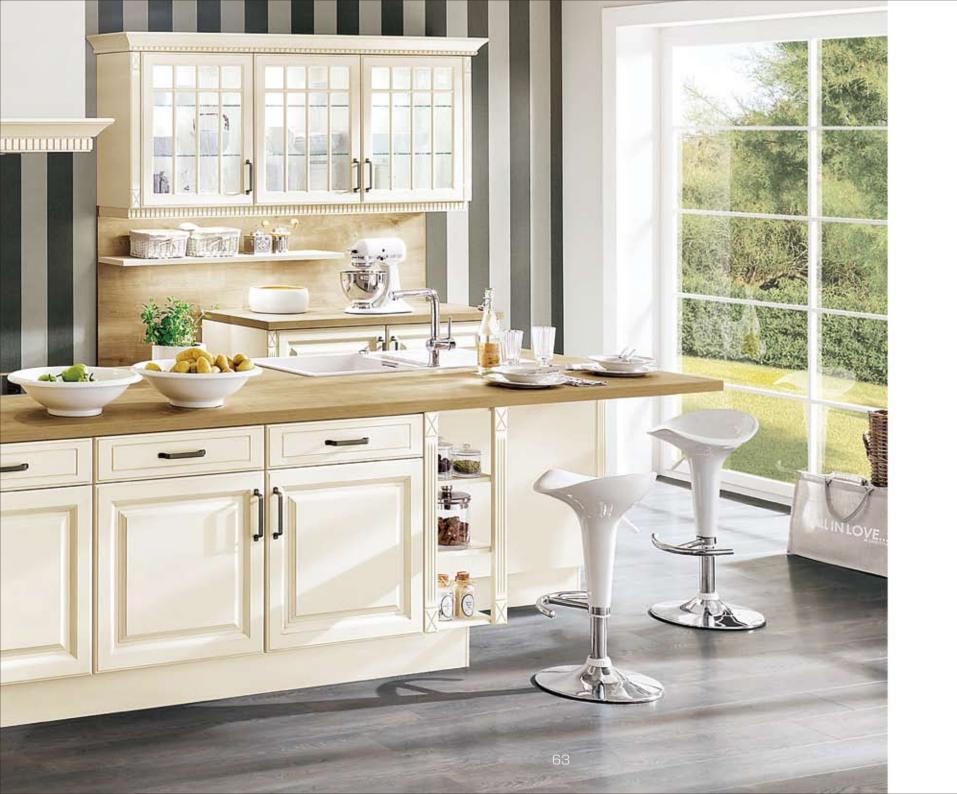

#### Cottage style kitchens à la carte

Out of fashion? Not at all! The modern cottage style kitchen s more popular than ever!

Classic design and traditional shapes meet innovative kitchen technology and the highest degree of comfort and ergonomics. Countless carefully chosen details such as framed glass doors, wickerwork baskets and pilasters give bur cottage style kitchens a cosy flair and turn your kitchen nto the comfy heart of your home.

#### Modern classic look

Straight-lined framed doors are genuine crossover artists between contemporary and classic shapes and thus offer a wide playing field for totally individualised creations. Framed doors in wood décors lend kitchens a contemporary, natural look. Light and dark contrasts emphasise the more classic design approaches. Light earth tones – such as our Savannah – are particularly suited to cosy compositions in classic style.

### With a love for detail

The incomparable material aesthetic of genuine lacquer is certainly something special. The high quality workmanship of these refined framed doors lends our cottage style kitchen a timeless quality that retains its value.