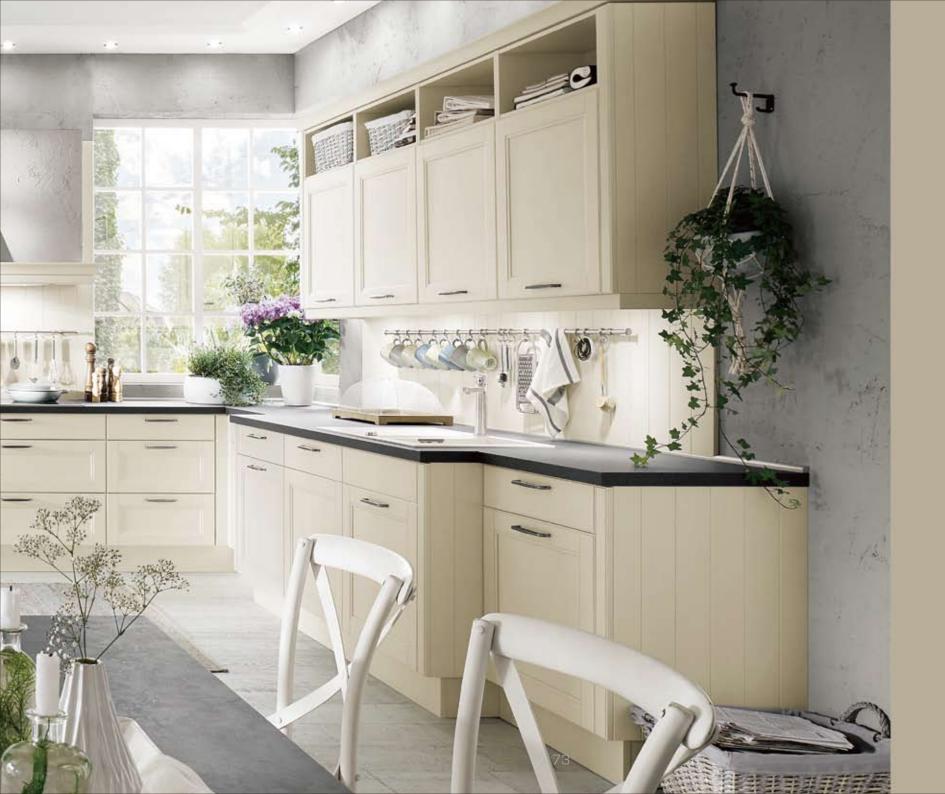

# Design and lifestyle – everything works together here!

The storage-packed kitchen and adjacent living area in this design suggestion merge into a seamless aesthetic entity in elegant Slate grey. Our Color Concept décor Rusty Plates reproduction creates exciting accents in the popular metallic look. Selective use of open shelf elements and tablar pull-outs relaxes the straight lines of this XL kitchen architecture.

Sliding doors allow a playful exchange between open and closed surfaces and skilfully create homely accents. Moreover, they are simply incredibly practical.