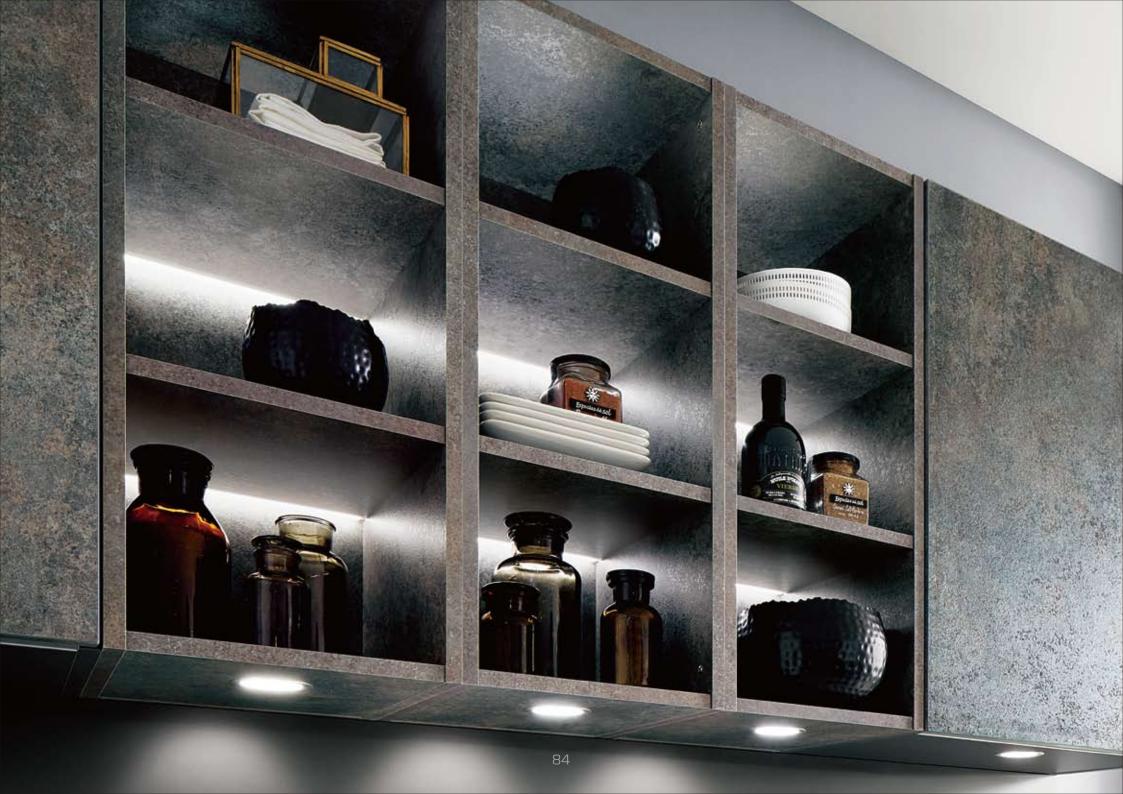

### Steel: for a professional look

If you would like to take the professional look of your kitchen to the next level, then our new Metal Concept décors are right for you. Scratched steel reproduction is the epitome of the metal look, and the distressed character of the finish brings a touch of industrial chic to the kitchen. The décor is extremely versatile, as wall unit fronts, upright panels, niche cladding or as panels, and it can be combined beautifully with all solid colours, stone and concrete décors, even with wood décors.