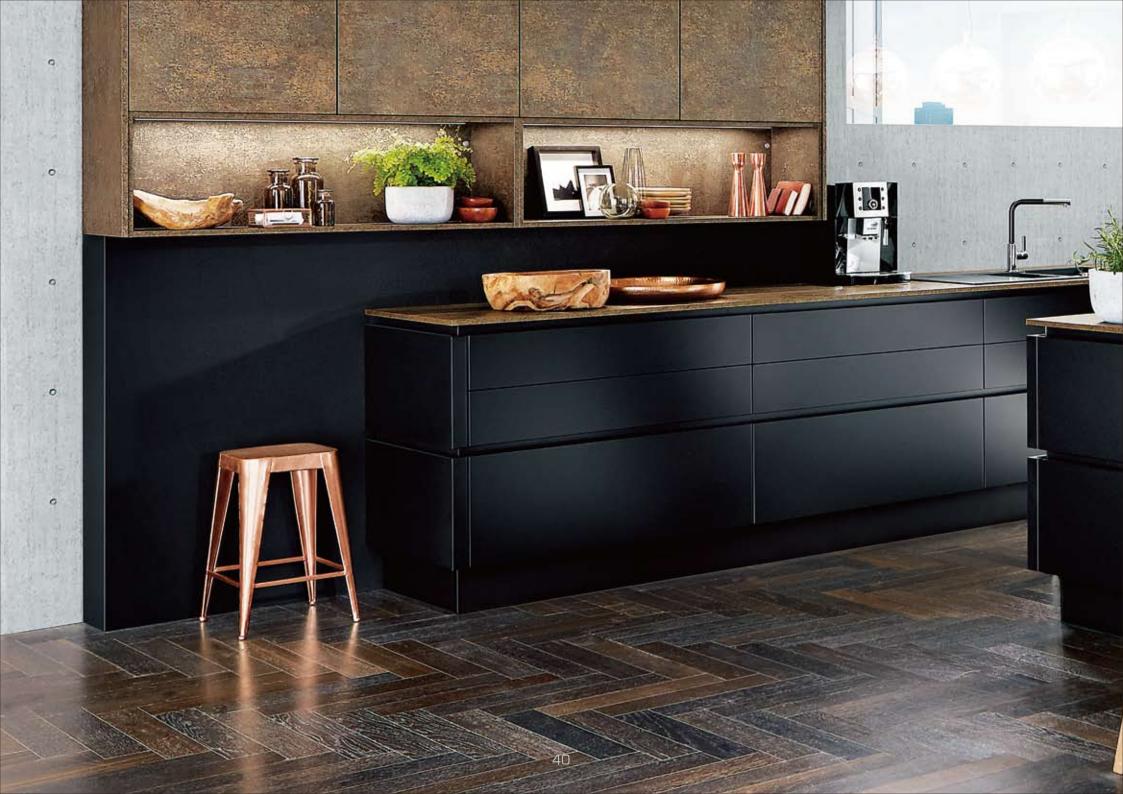

### Steel: for a professional look

If you would like to take the professional look of your kitchen to the next level, then our new Metal Concept décors are right for you. Scratched steel reproduction is the epitome of the metal look, and the distressed character of the finish brings a touch of industrial chic to the kitchen. The décor is extremely versatile, as wall unit fronts, upright panels, niche cladding or as panels, and it can be combined beautifully with all solid colours, stone and concrete décors, even with wood décors.