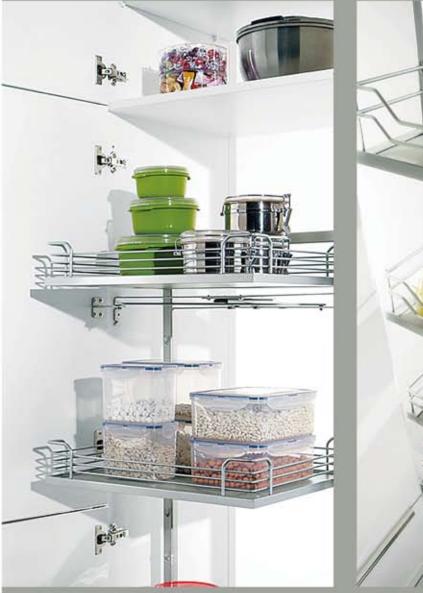

### The kitchen storage wonder!

What is the best way to organise my base units, how many cutlery trays do I need, which waste separation system should I choose, what is more practical here – a larder unit or a pantry unit with internal pull-outs?

You will find plenty of suggestions and ideas for outstanding kitchen organisation on the following pages.