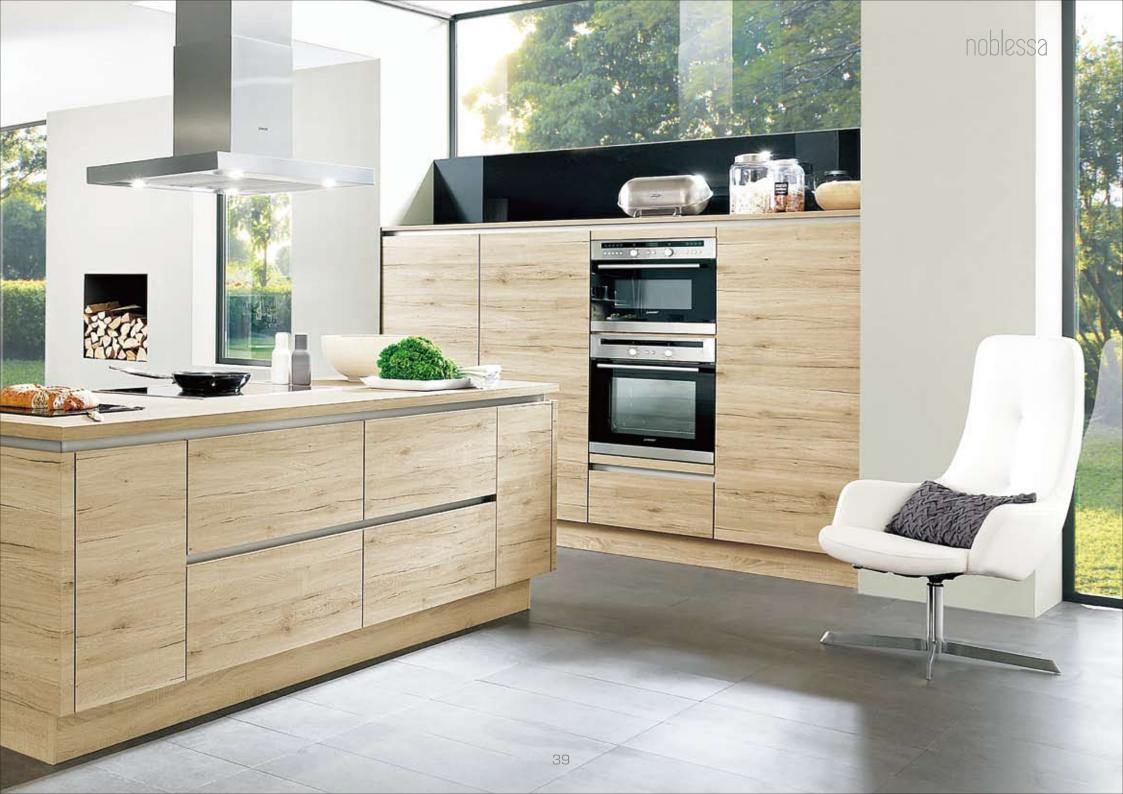

Ceramic look in XL size

Colours from nature and natural-look wood finishes are simply a perfect solution when it comes to making your kitchen inviting. With an extensive collection of wood décors – which are second only to nature in their appearance and texture – you are sure to find your natural-looking favourite.

#### Ceramic look in XL size

Short distances, smart work sequences and cleverly structured storage space are the most important aspects of kitchen planning. Kitchens with a U-shape are often a good solution, especially for small floor plans.