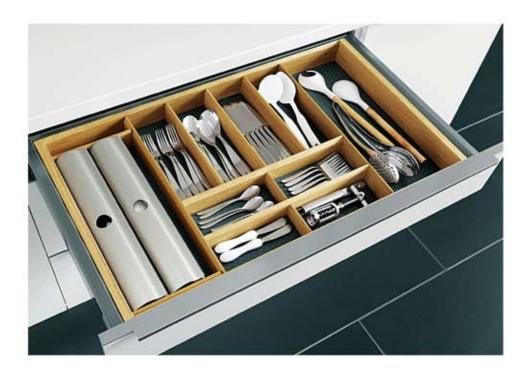

### The kitchen storage wonder!

What is the best way to organise my base units, how many cutlery trays do I need, which waste separation system should I choose, what is more practical here – a larder unit or a pantry unit with internal pull-outs?

You will find plenty of suggestions and ideas for outstanding kitchen organisation on the following pages.