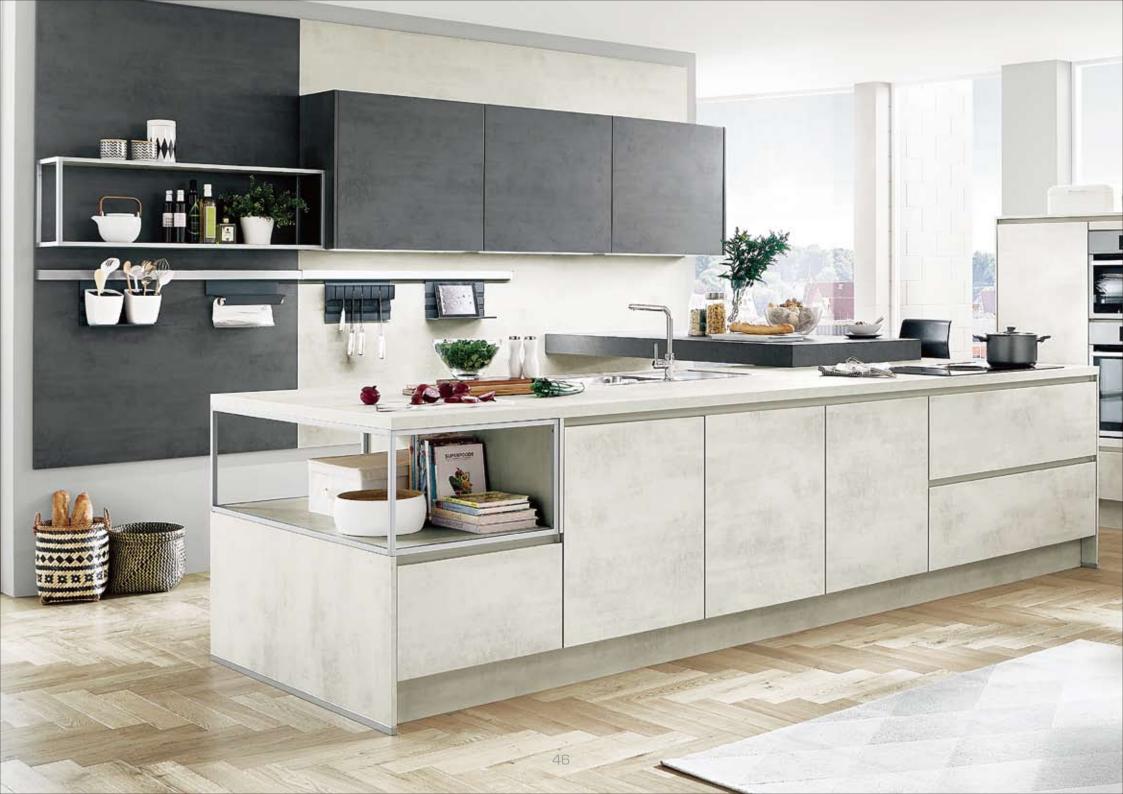

# Island solutions in inviting concrete look

Concrete has the reputation of being cold and uncomfortable – we beg to differ!

The White concrete reproduction décor in this design brings a subtle, warm colouring to the minimalistic, cool concrete look. It harmonises splendidly with the dry stone wall décor niche cladding and the restrained wooden flooring.