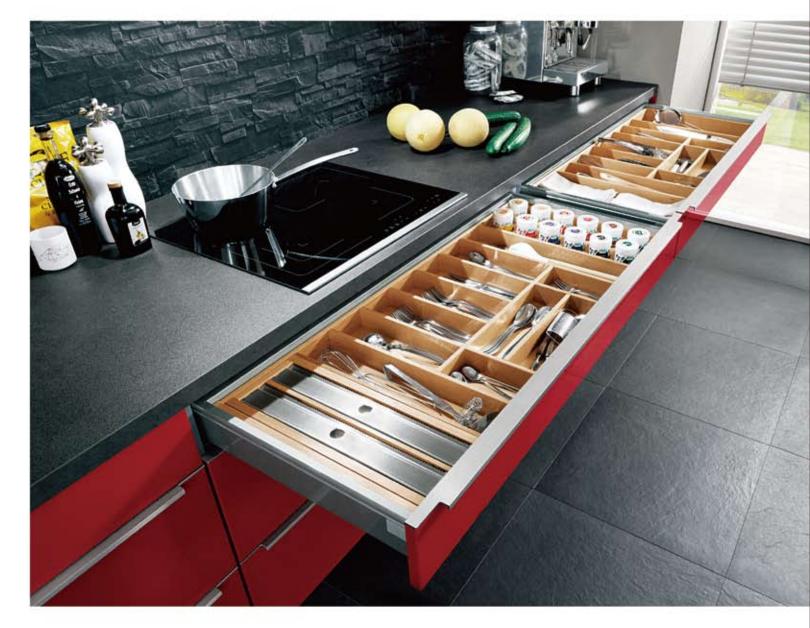

### The kitchen storage wonder!

What is the best way to organise my base units, how many cutlery trays do I need, which waste separation system should I choose, what is more practical here – a larder unit or a pantry unit with internal pull-outs?

You will find plenty of suggestions and ideas for outstanding kitchen organisation on the following pages.