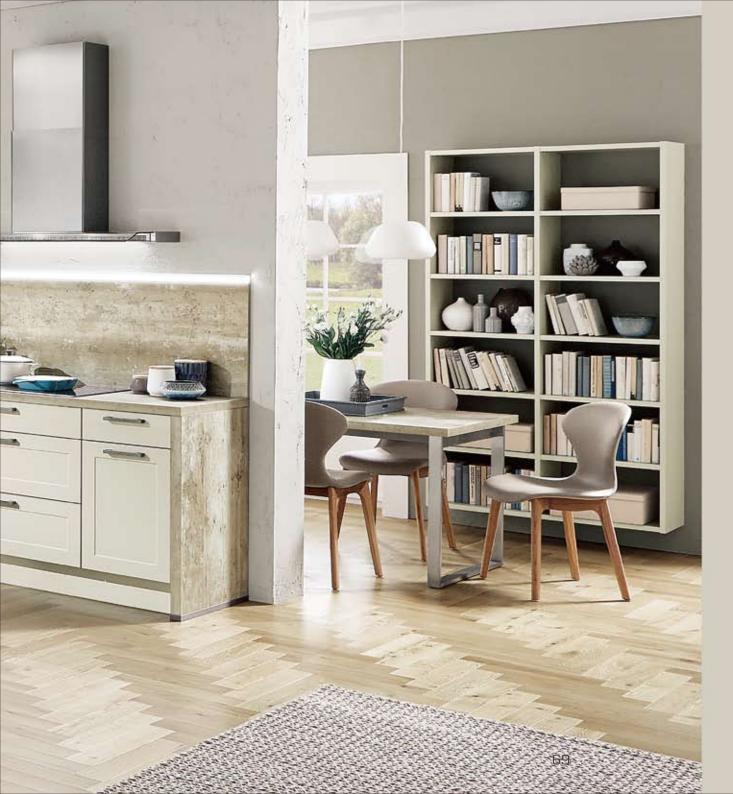

# Island solutions in inviting concrete look

Concrete has the reputation of being cold and uncomfortable – we beg to differ!

The White concrete reproduction décor in this design brings a subtle, warm colouring to the minimalistic, cool concrete look. It harmonises splendidly with the dry stone wall décor niche cladding and the restrained wooden flooring.