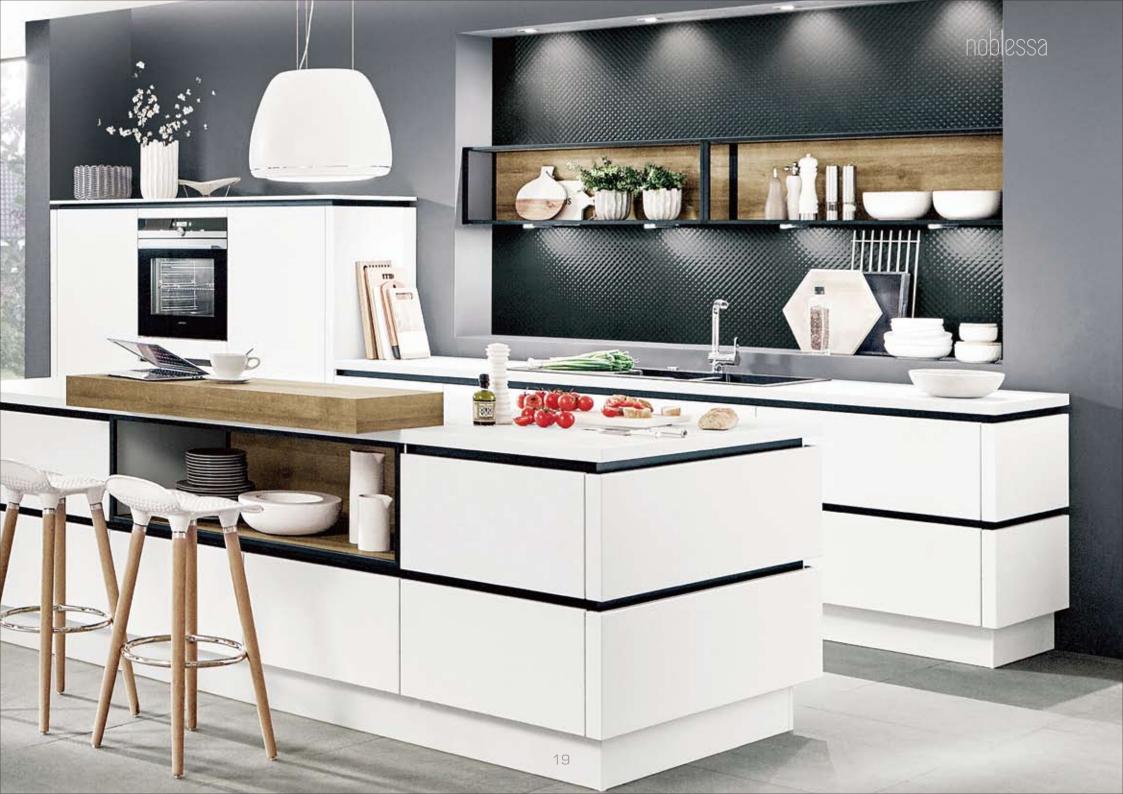

### noblessa

When there is absolutely no extra space for a separate dining area, why not try an integrated solution

Create highlights! Individual recess panels, wall unit fronts and wall shelves in Black are a stunning complement to fronts and worktop in ceramic look.

#### Ceramic look in XL size

Short distances, smart work sequences and cleverly structured storage space are the most important aspects of kitchen planning. Kitchens with a U-shape are often a good solution, especially for small floor plans.