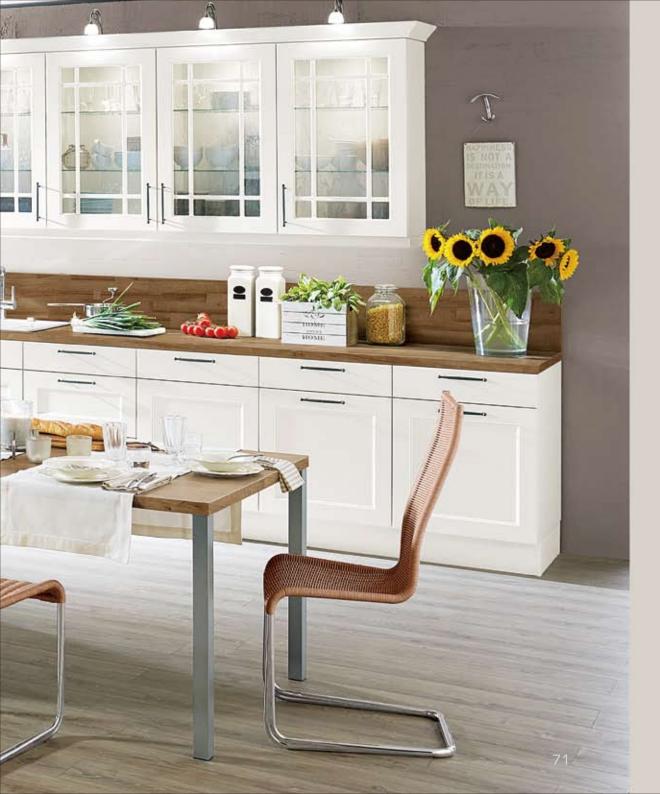

#### Cottage style kitchens à la carte

Out of fashion? Not at all! The modern cottage style kitchen s more popular than ever!

Classic design and traditional shapes meet innovative kitchen technology and the highest degree of comfort and ergonomics. Countless carefully chosen details such as framed glass doors, wickerwork baskets and pilasters give bur cottage style kitchens a cosy flair and turn your kitchen nto the comfy heart of your home.

#### Modern classic look

Straight-lined framed doors are genuine crossover artists between contemporary and classic shapes and thus offer a wide playing field for totally individualised creations. Framed doors in wood décors lend kitchens a contemporary, natural look. Light and dark contrasts emphasise the more classic design approaches. Light earth tones – such as our Savannah – are particularly suited to cosy compositions in classic style.