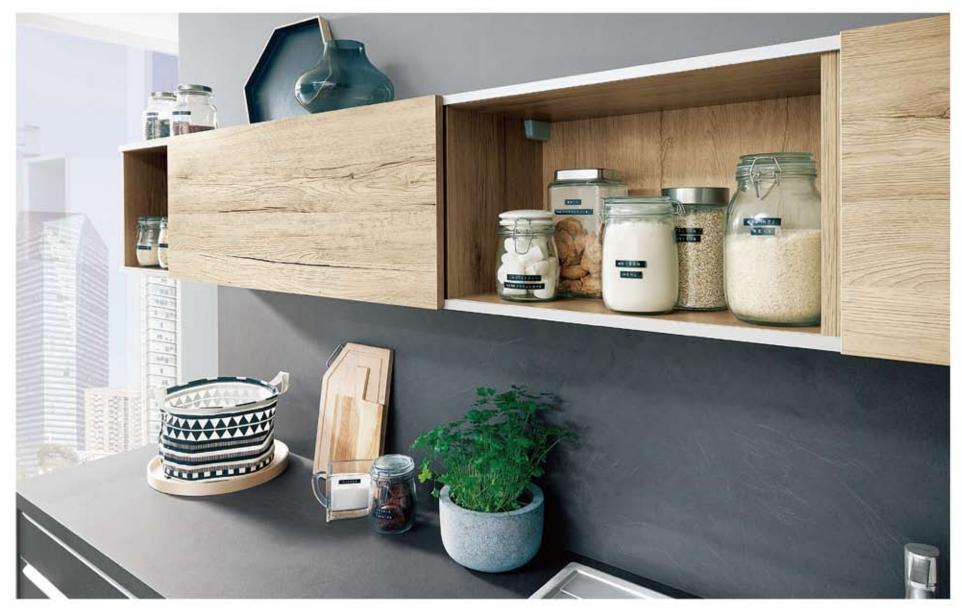

### The kitchen storage wonder!

What is the best way to organise my base units, how many cutlery trays do I need, which waste separation system should I choose, what is more practical here – a larder unit or a pantry unit with internal pull-outs?

You will find plenty of suggestions and ideas for outstanding kitchen organisation on the following pages.