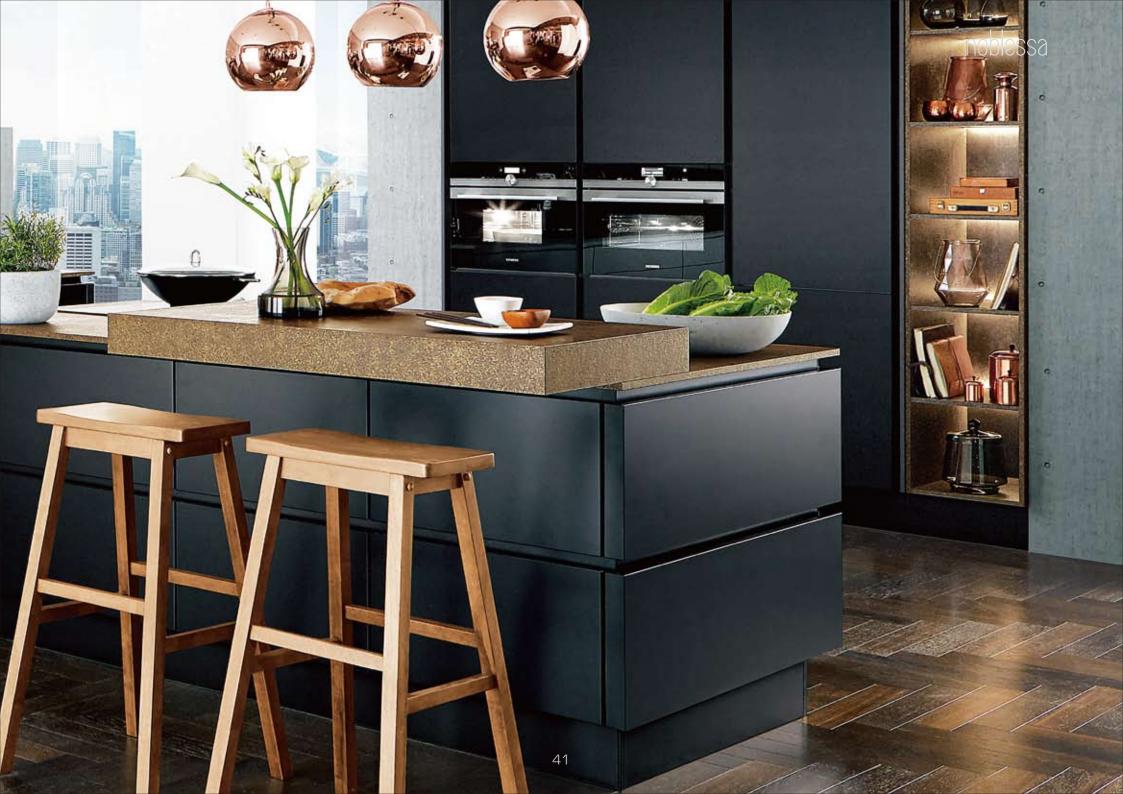

#### A stylish mix with urban flair!

The sophisticated fronts in supermatt Black provide the perfect backdrop for a wide variety of modern design possibilities.

Whether with swivel flap doors in the trend décor Oriental, with GAP design fronts or with Frame wall units in Black matt – the possibilities for individualised material and colour combinations are endless.