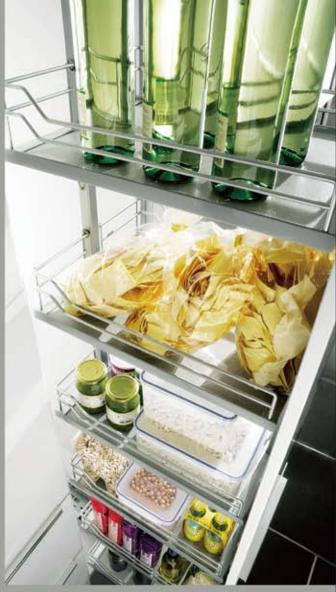

### The kitchen storage wonder!

What is the best way to organise my base units, how many cutlery trays do I need, which waste separation system should I choose, what is more practical here – a larder unit or a pantry unit with internal pull-outs?

You will find plenty of suggestions and ideas for outstanding kitchen organisation on the following pages.