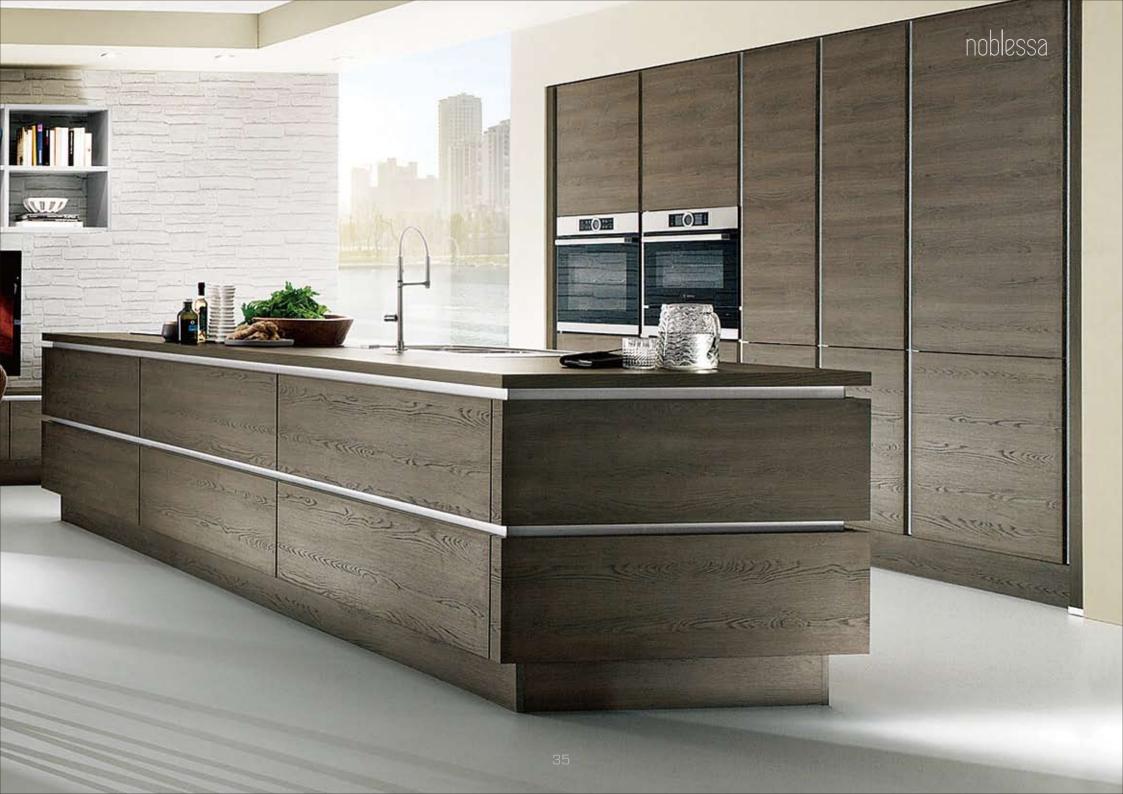

Ceramic look in XL size

Colours from nature and natural-look wood finishes are simply a perfect solution when it comes to making your kitchen inviting. With an extensive collection of wood décors – which are second only to nature in their appearance and texture – you are sure to find your natural-looking favourite.

#### Ceramic look in XL size

Short distances, smart work sequences and cleverly structured storage space are the most important aspects of kitchen planning. Kitchens with a U-shape are often a good solution, especially for small floor plans.