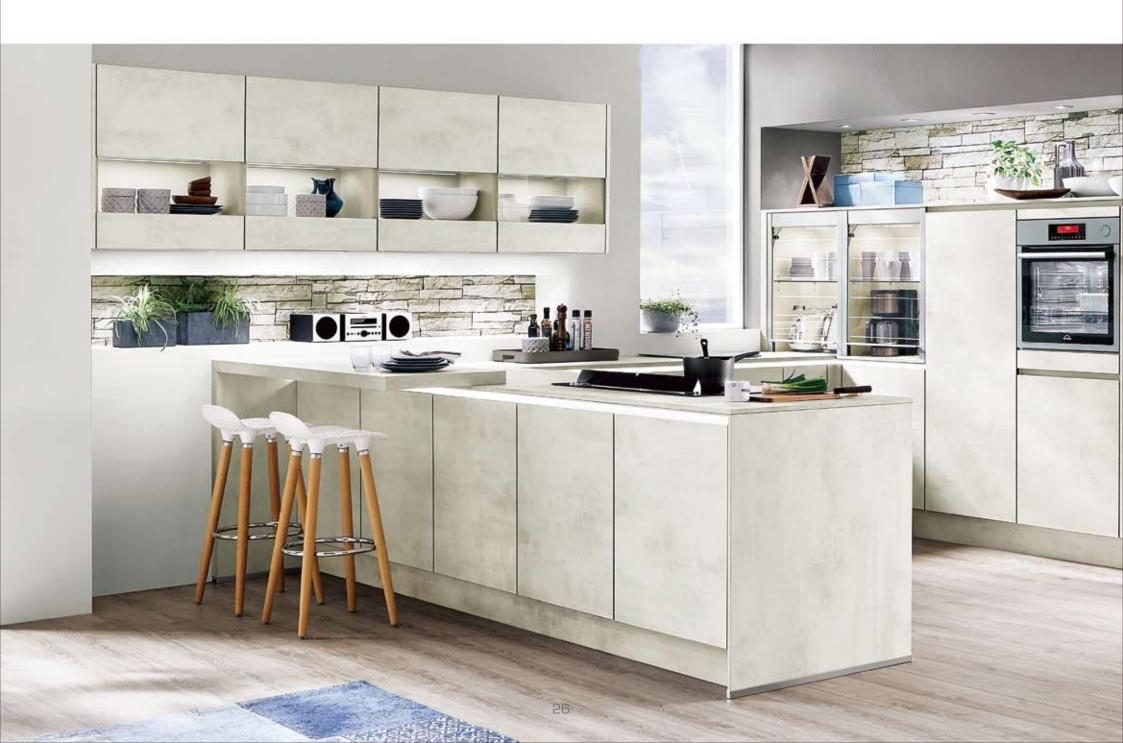

# Island solutions in inviting concrete look

Concrete has the reputation of being cold and uncomfortable – we beg to differ!

The White concrete reproduction décor in this design brings a subtle, warm colouring to the minimalistic, cool concrete look. It harmonises splendidly with the dry stone wall décor niche cladding and the restrained wooden flooring.