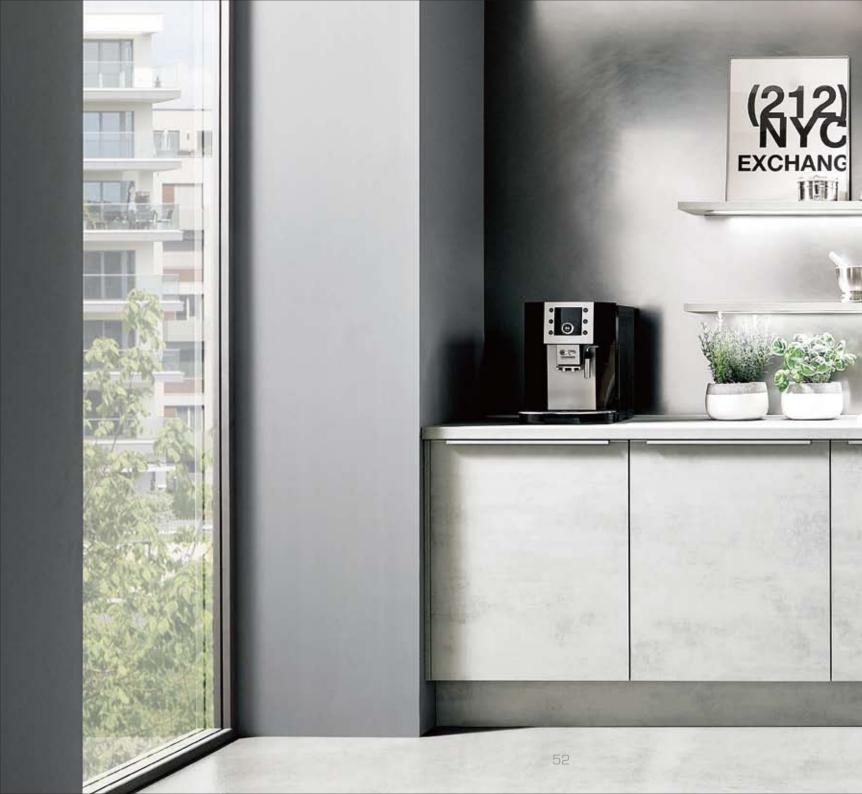

# Island solutions in inviting concrete look

Concrete has the reputation of being cold and uncomfortable – we beg to differ!

The White concrete reproduction décor in this design brings a subtle, warm colouring to the minimalistic, cool concrete look. It harmonises splendidly with the dry stone wall décor niche cladding and the restrained wooden flooring.