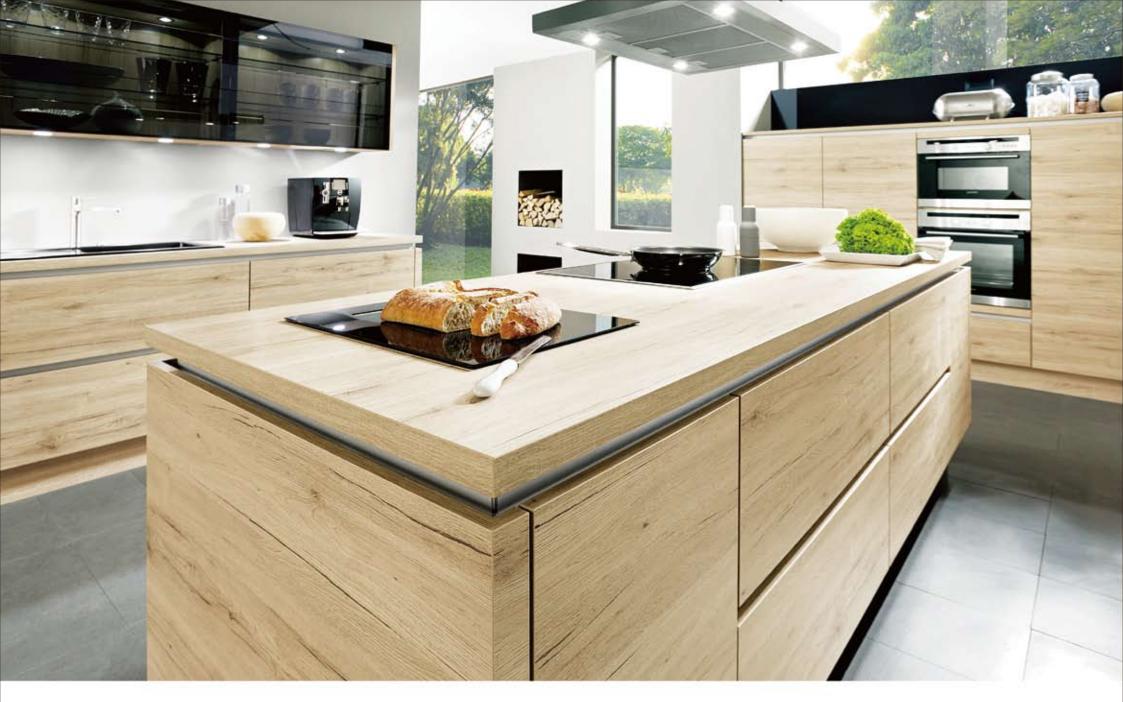

#### Shining moments!

High gloss surfaces in lacquered laminate or lacquer make our kitchens the shining star of your home. And that is totally independent of the size of the kitchen.

Whether you choose a closed kitchen, whether you have room for a spacious island solution or whether you prefer an open concept that includes the living area – there are no limits to your individual wishes here. The well-thought-out kitchen system, the multiplicity of the sophisticated materials and material combinations as well as the superior quality of the kitchen technology invite you to use your creativity in designing your dream kitchen.