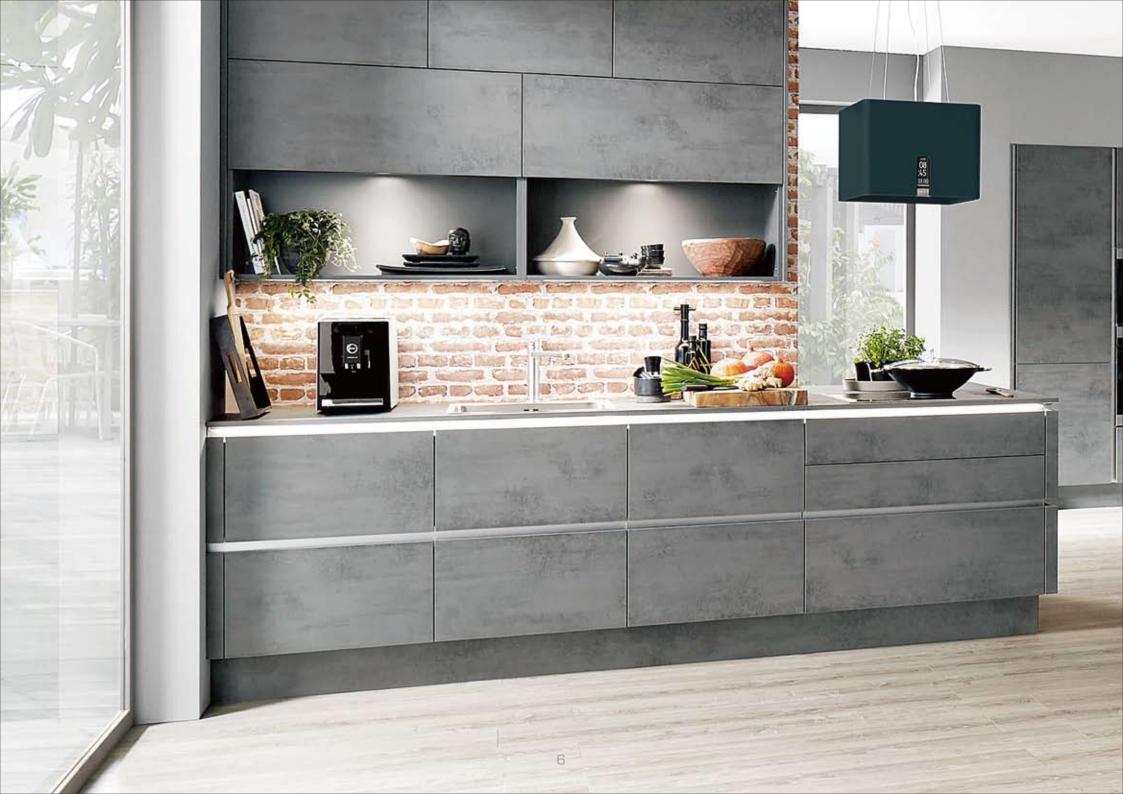

# Island solutions in inviting concrete look

Concrete has the reputation of being cold and uncomfortable – we beg to differ!

The White concrete reproduction décor in this design brings a subtle, warm colouring to the minimalistic, cool concrete look. It harmonises splendidly with the dry stone wall décor niche cladding and the restrained wooden flooring.