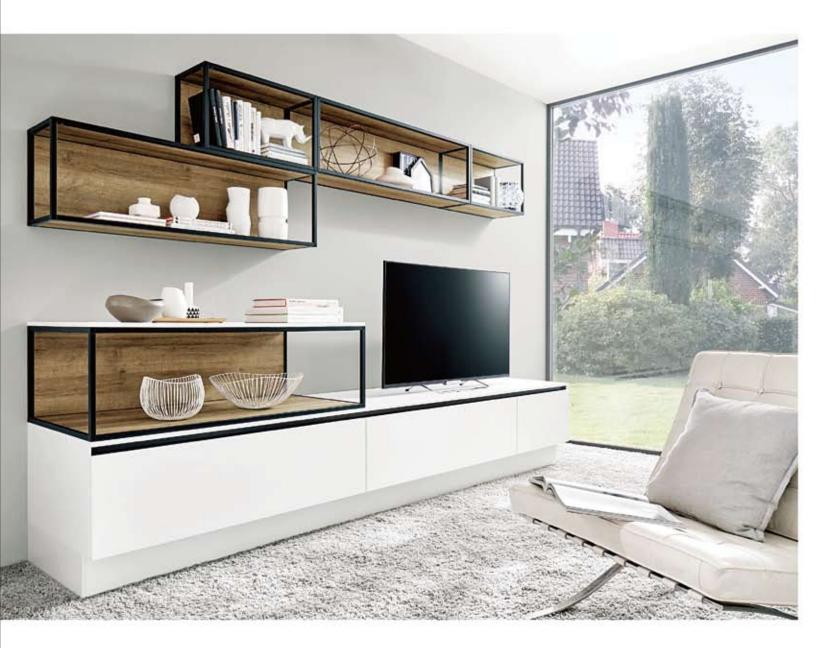

#### Ingenious design!

The Smartcube shelf unit system opens up fascinating design possibilities in contemporary style. With Smartcube, kitchens take on a more open and inviting design. They can also be used to beautifully stage adjacent living areas.

Smartcube shelf units are available as wall and base unit solutions, as well as special island solutions. The aluminium frame comes in your choice of Black or Stainless steel finish. For shelves and the optional back panel choose your favourites from among all the carcase and COLOR CONCEPT colours.