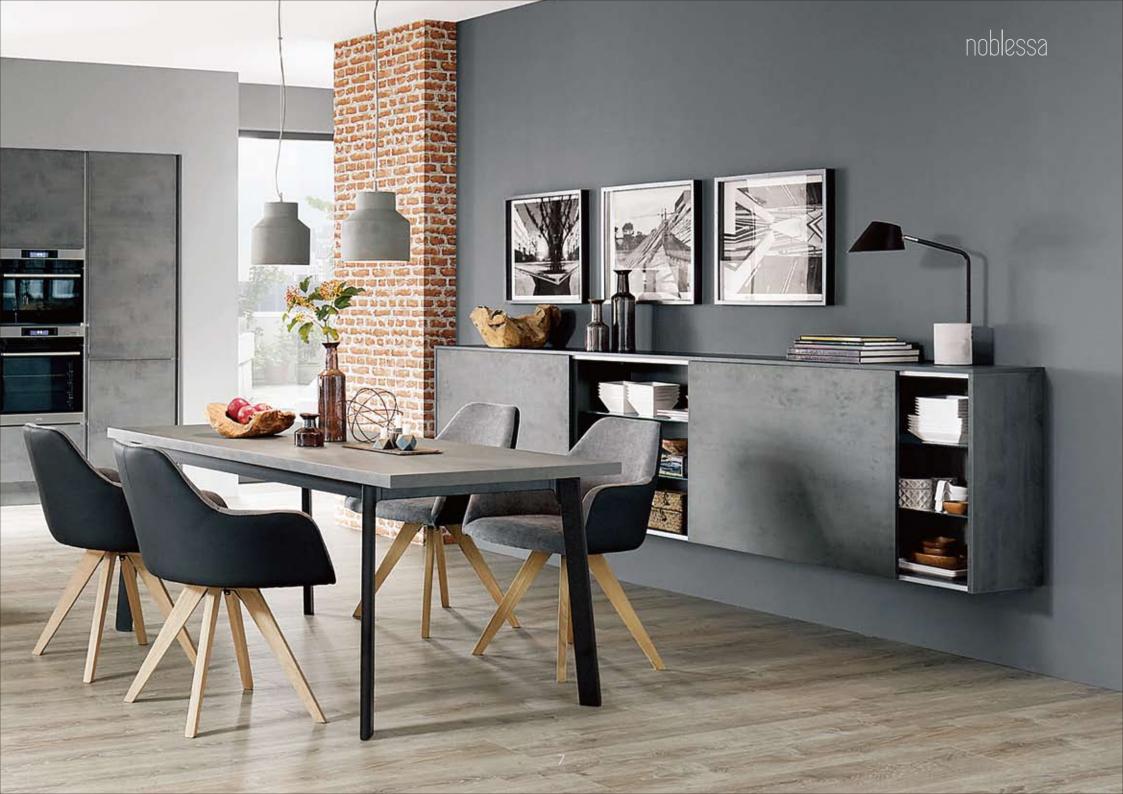

# Island solutions in inviting concrete look

Concrete has the reputation of being cold and uncomfortable – we beg to differ!

The White concrete reproduction décor in this design brings a subtle, warm colouring to the minimalistic, cool concrete look. It harmonises splendidly with the dry stone wall décor niche cladding and the restrained wooden flooring.