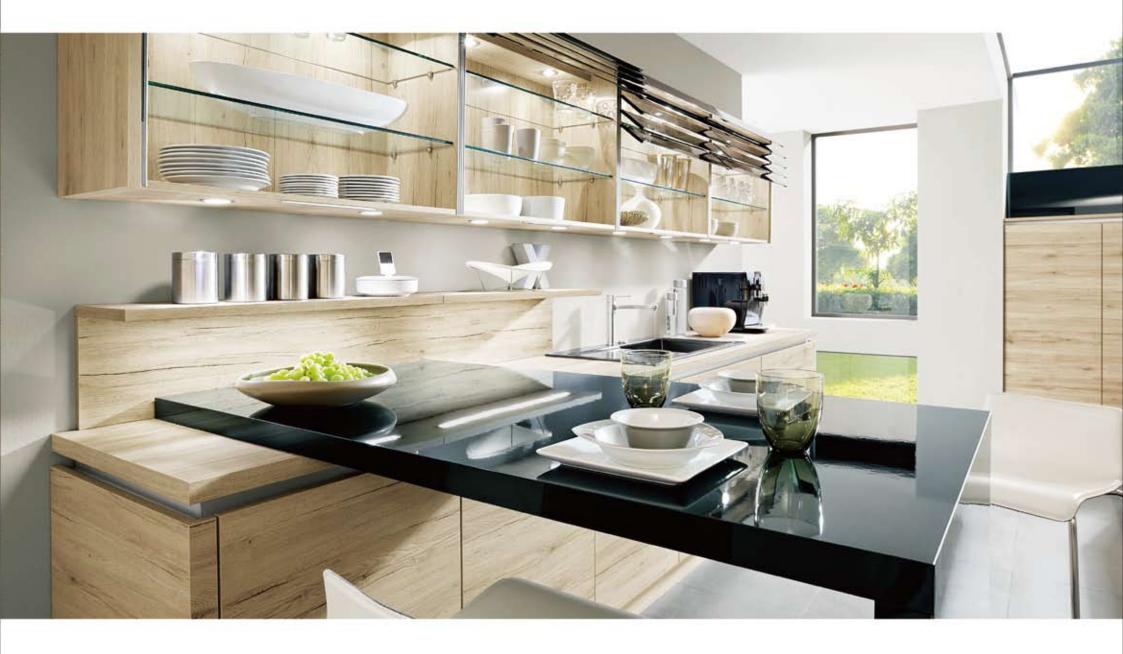

#### Ingenious design!

The Smartcube shelf unit system opens up fascinating design possibilities in contemporary style. With Smartcube, kitchens take on a more open and inviting design. They can also be used to beautifully stage adjacent living areas.

Smartcube shelf units are available as wall and base unit solutions, as well as special island solutions. The aluminium frame comes in your choice of Black or Stainless steel finish. For shelves and the optional back panel choose your favourites from among all the carcase and COLOR CONCEPT colours.