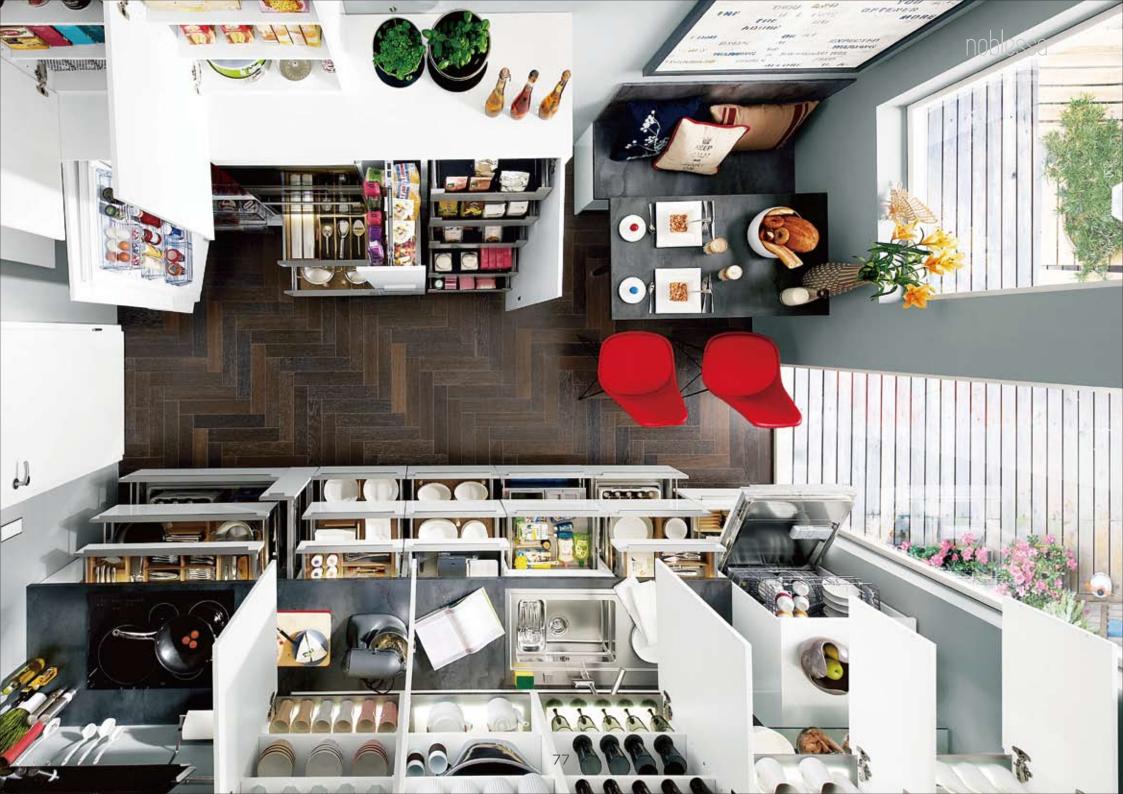

### The kitchen storage wonder!

What is the best way to organise my base units, how many cutlery trays do I need, which waste separation system should I choose, what is more practical here – a larder unit or a pantry unit with internal pull-outs?

You will find plenty of suggestions and ideas for outstanding kitchen organisation on the following pages.