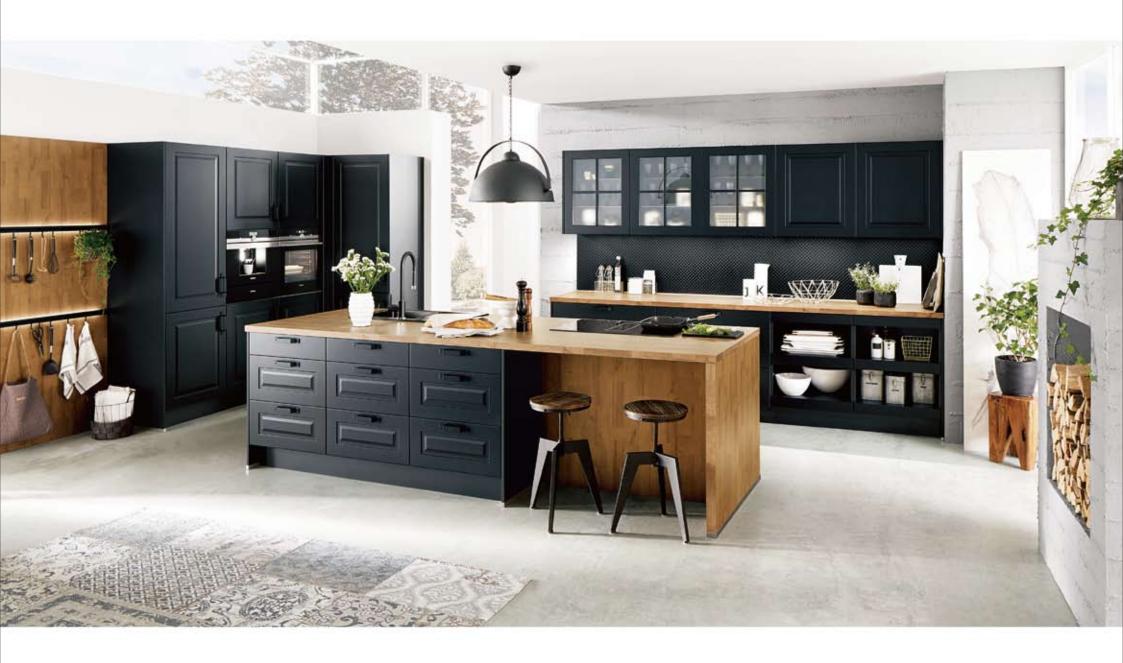

#### A stylish mix with urban flair!

The sophisticated fronts in supermatt Black provide the perfect backdrop for a wide variety of modern design possibilities.

Whether with swivel flap doors in the trend décor Oriental, with GAP design fronts or with Frame wall units in Black matt – the possibilities for individualised material and colour combinations are endless.

### Steel: for a professional look

If you would like to take the professional look of your kitchen to the next level, then our new Metal Concept décors are right for you. Scratched steel reproduction is the epitome of the metal look, and the distressed character of the finish brings a touch of industrial chic to the kitchen. The décor is extremely versatile, as wall unit fronts, upright panels, niche cladding or as panels, and it can be combined beautifully with all solid colours, stone and concrete décors, even with wood décors.