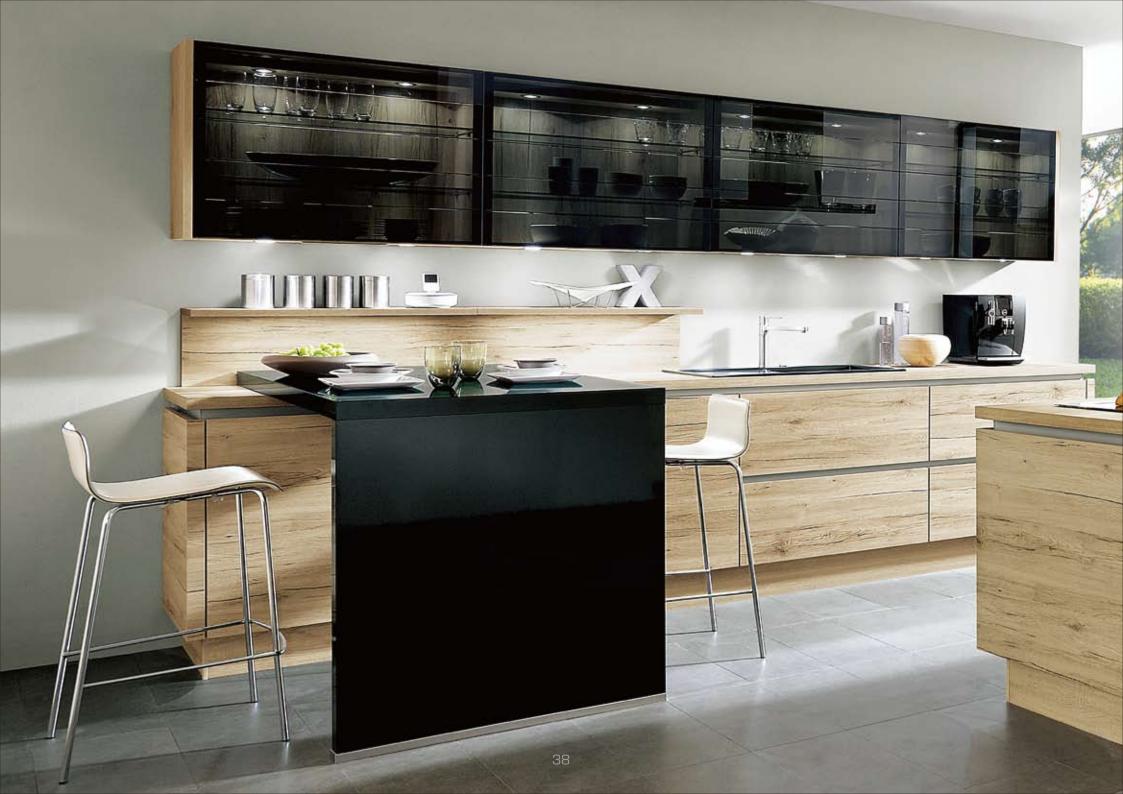

# Design and lifestyle – everything works together here!

The storage-packed kitchen and adjacent living area in this design suggestion merge into a seamless aesthetic entity in elegant Slate grey. Our Color Concept décor Rusty Plates reproduction creates exciting accents in the popular metallic look. Selective use of open shelf elements and tablar pull-outs relaxes the straight lines of this XL kitchen architecture.

Sliding doors allow a playful exchange between open and closed surfaces and skilfully create homely accents. Moreover, they are simply incredibly practical.