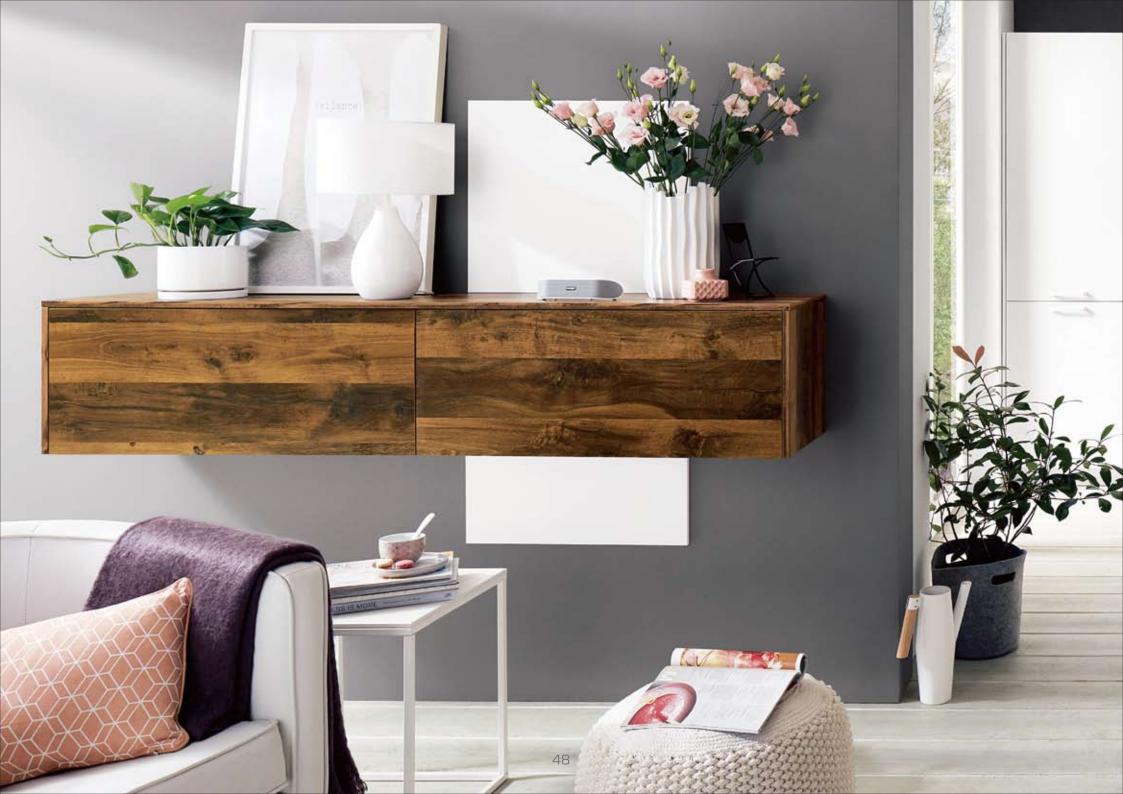

# Design and lifestyle – everything works together here!

The storage-packed kitchen and adjacent living area in this design suggestion merge into a seamless aesthetic entity in elegant Slate grey. Our Color Concept décor Rusty Plates reproduction creates exciting accents in the popular metallic look. Selective use of open shelf elements and tablar pull-outs relaxes the straight lines of this XL kitchen architecture.

Sliding doors allow a playful exchange between open and closed surfaces and skilfully create homely accents. Moreover, they are simply incredibly practical.