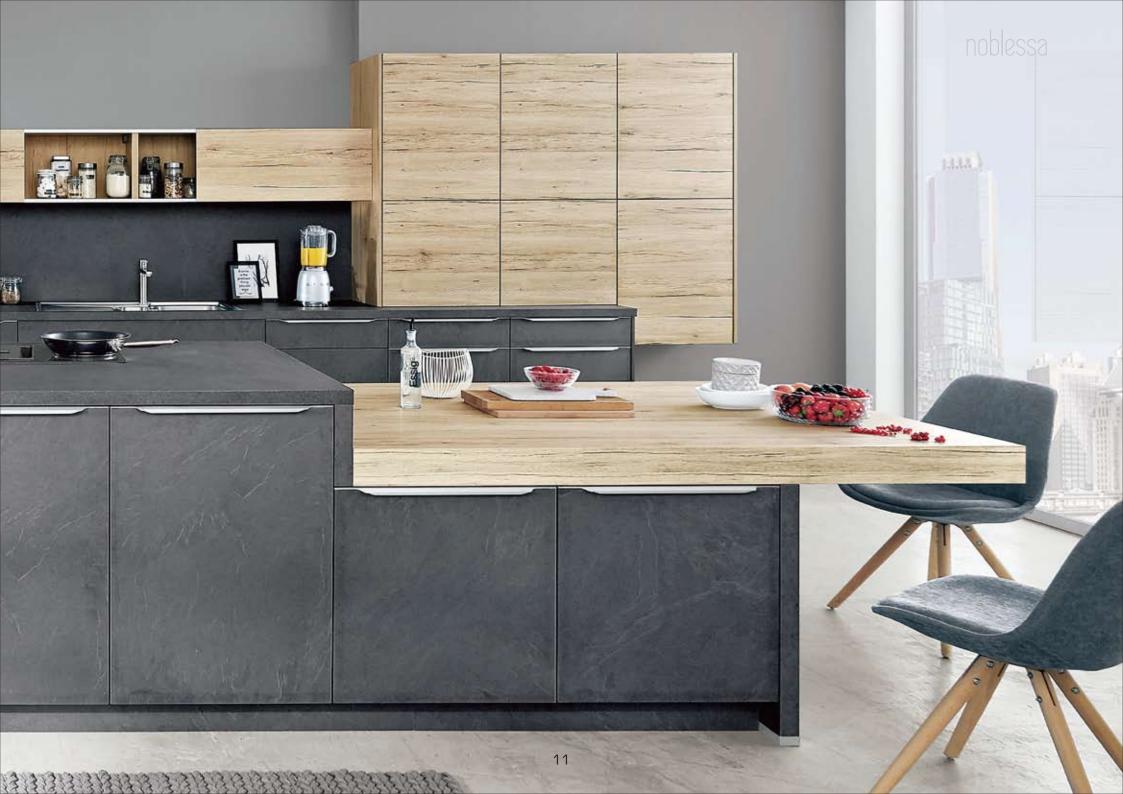

Ceramic look in XL size

Colours from nature and natural-look wood finishes are simply a perfect solution when it comes to making your kitchen inviting. With an extensive collection of wood décors – which are second only to nature in their appearance and texture – you are sure to find your natural-looking favourite.