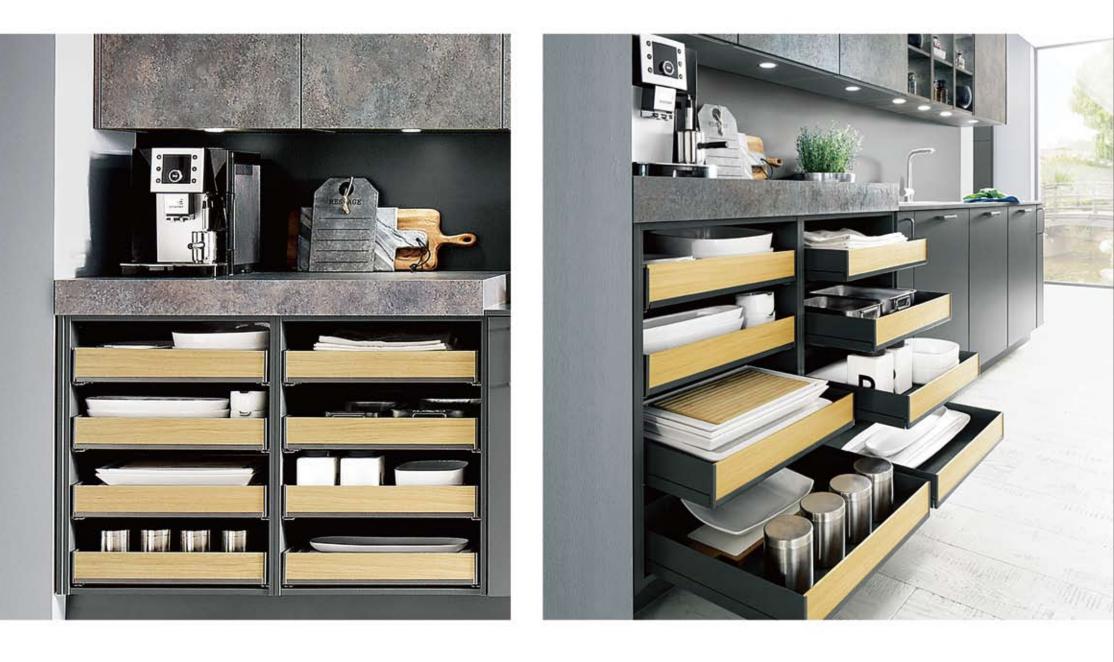

### The kitchen storage wonder!

What is the best way to organise my base units, how many cutlery trays do I need, which waste separation system should I choose, what is more practical here – a larder unit or a pantry unit with internal pull-outs?

You will find plenty of suggestions and ideas for outstanding kitchen organisation on the following pages.