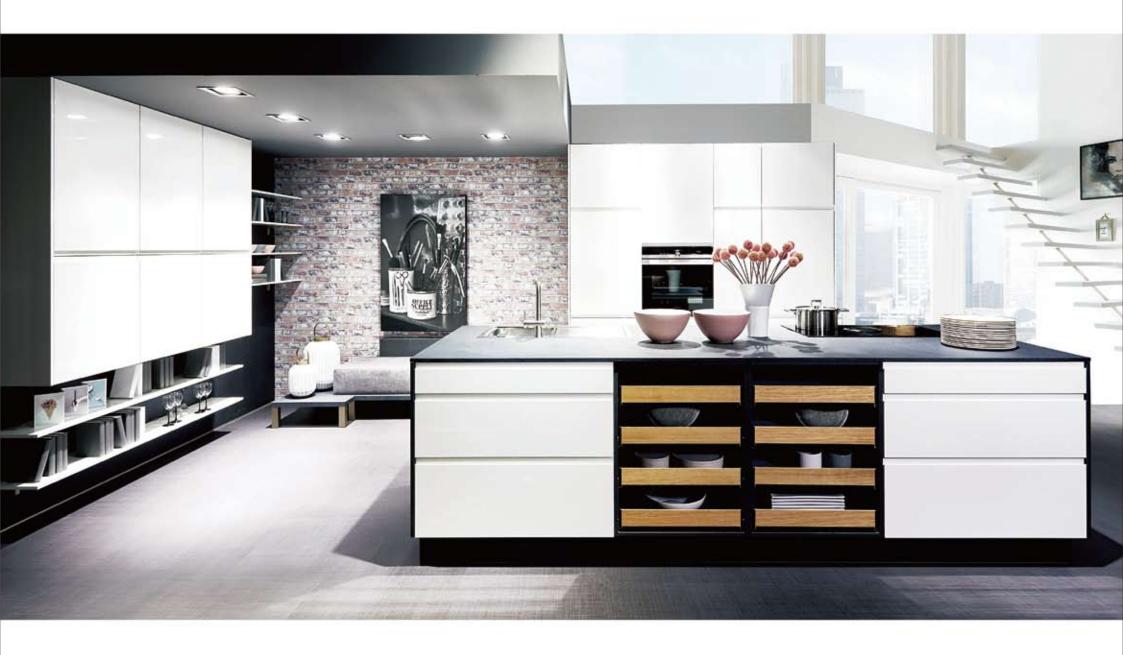

# Design and lifestyle – everything works together here!

The storage-packed kitchen and adjacent living area in this design suggestion merge into a seamless aesthetic entity in elegant Slate grey. Our Color Concept décor Rusty Plates reproduction creates exciting accents in the popular metallic look. Selective use of open shelf elements and tablar pull-outs relaxes the straight lines of this XL kitchen architecture.

Sliding doors allow a playful exchange between open and closed surfaces and skilfully create homely accents. Moreover, they are simply incredibly practical.