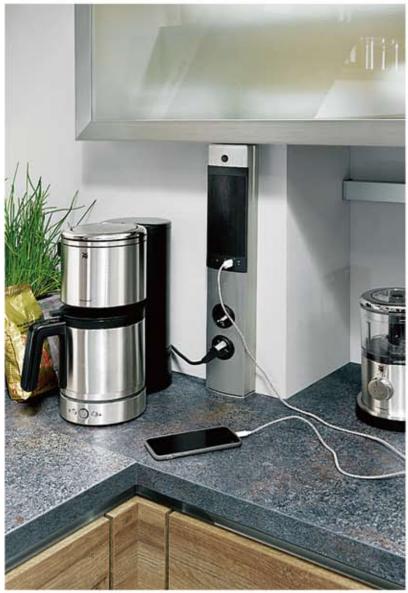

The EVOline socket Square 80 is equipped with an USB charger. The sliding cover is designed as an inductive charging station for wireless charging of suitable smartphones.

The double socket Toki is equipped with a USB charger for charging smartphones and tablets. The integrated speaker enables audio playback via Bluetooth.