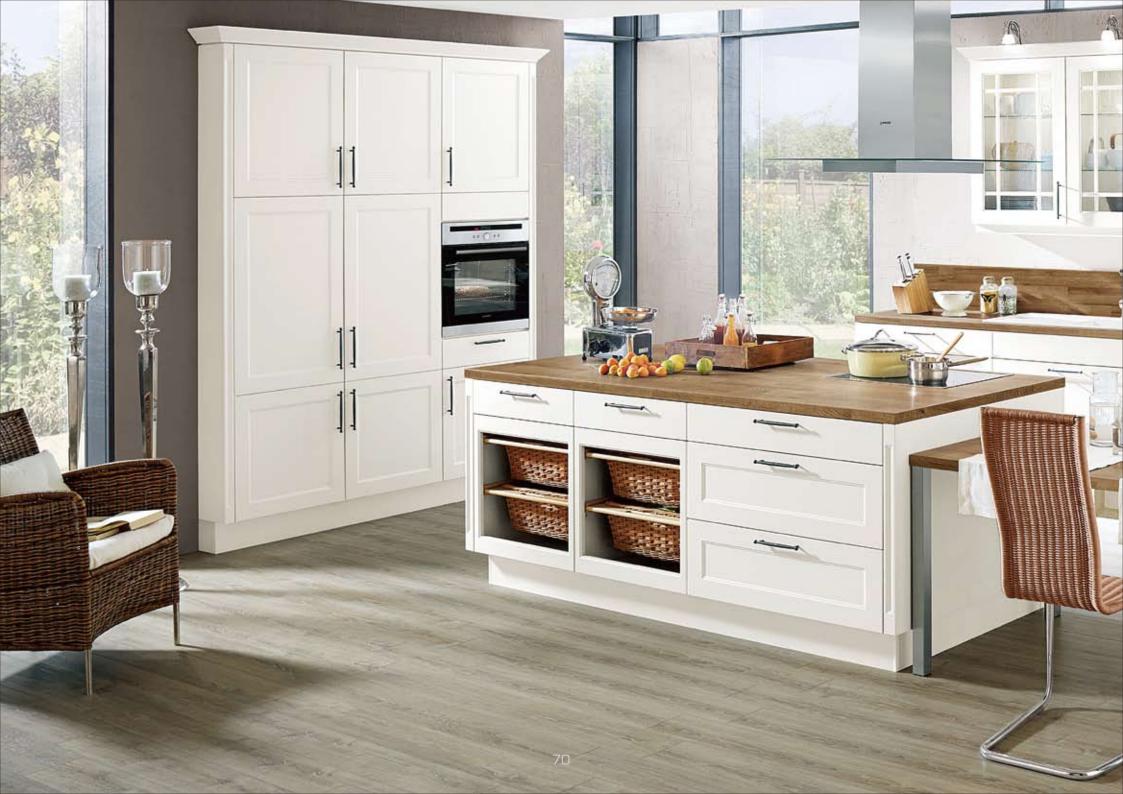

#### Cottage style kitchens à la carte

Out of fashion? Not at all! The modern cottage style kitchen s more popular than ever!

Classic design and traditional shapes meet innovative kitchen technology and the highest degree of comfort and ergonomics. Countless carefully chosen details such as framed glass doors, wickerwork baskets and pilasters give bur cottage style kitchens a cosy flair and turn your kitchen nto the comfy heart of your home.

#### Modern classic look

Straight-lined framed doors are genuine crossover artists between contemporary and classic shapes and thus offer a wide playing field for totally individualised creations. Framed doors in wood décors lend kitchens a contemporary, natural look. Light and dark contrasts emphasise the more classic design approaches. Light earth tones – such as our Savannah – are particularly suited to cosy compositions in classic style.