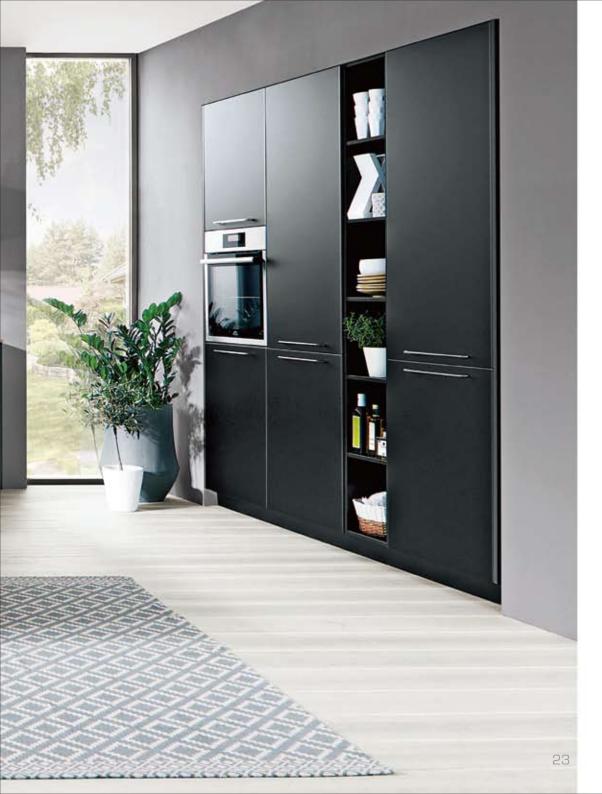

## Made to measure storage!

Tall units are real storage wizards – they provide space for a wide variety of storage forms thanks to special interior divisions. Our tall units are available in three different unit heights as well as a highboard.

They can come equipped with convenient, durable and sturdy mechanisms.