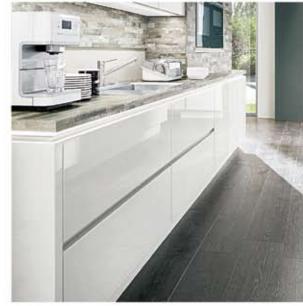

#### Clear design

With our handleless LINE N range we have been raising the bar for design-oriented and on-trend kitchen style for years. In conjunction with fronts in popular solid colours or wood décors, or matt or high gloss – with its fine lines, the front design always expresses quintessential modernity and sleek elegance.